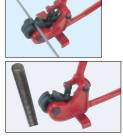

SUPER CUTTER

Clean cutting without damaging screw ridge. No cutting burrs enable quick and smooth screwing of nuts.

SM 200H