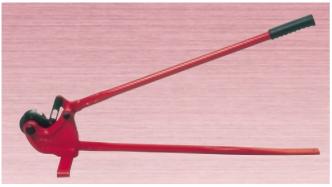

# THREADED ROD CUTTER PAT.

(Unit: mm)

|  | Item No. | Cuttable          |            | Full length | Weight (g) | Remarks |
|--|----------|-------------------|------------|-------------|------------|---------|
|  |          | Size of screw     | Material   | Full length | weight (g) | Remarks |
|  | NK M6    | M 6               | Mild steel | 765         | 4,100      |         |
|  | NK M8    | M 8               |            |             |            |         |
|  | NK M10   | M10               |            |             |            |         |
|  | NK 3W    | W <sup>3</sup> /8 |            |             |            |         |

# NK M6 ~ 10•3W

The load dispersed type enables light strength double action cutting of threaded rods.

Optimal for cutting bolts for hanging air conditioners, wiring piping, water piping/Light steel base materials for ceilings/Ducts, anemo, etc.