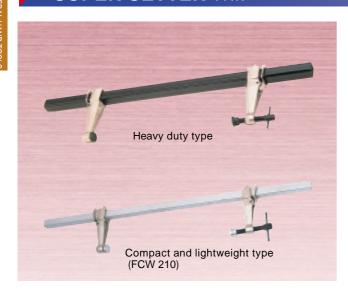

## SUPER SETTER PAT.

## FCW 210~420

Easy and flexible for temporary stabilizing of welded, steel structures, bridges and civil engineering work.

Optimal for assembling temporary structures and framing at civil engineering and construction sites.

Optimal for tightening and holding work, and also for expanding and supporting work.