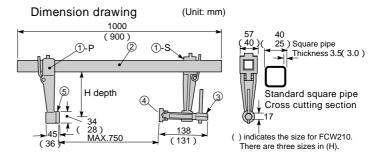

## Capacity

| Item No. | Clamping range | Depth(H dimension) | Set weight (Standard square pipe only) | Permissible loads (K.N)              | Remarks |
|----------|----------------|--------------------|----------------------------------------|--------------------------------------|---------|
| FCW 210  | 0 ~ 700mm      | 1 O O m m          | 3.3kg (1.9kg)                          | 3.5 (at the clamping range of 700mm) |         |
| FCW 410  | 0 ~ 750mm      | 1 O O m m          | 6.3kg (3.9kg)                          | 5.5 (at the clamping range of 750mm) |         |
| FCW 415  | 0 ~ 750mm      | 150mm              | 6.9kg (3.9kg)                          | 3.9 (at the clamping range of 750mm) |         |
| FCW 420  | 0 ~ 750mm      | 200mm              | 7.5kg (3.9kg)                          | 3.0 (at the clamping range of 750mm) |         |

## Parts No. (Standard parts are provided in a set.)

| Name • Drawing No. | Body-S (with forcing screw, adapter and handle) | Body-P (with fixing screw) | Standard square pipe<br>(0.9m)(1m) | Forcing screw (with handle) | Adapter for forcing screw (with spring) | Fixing screw |
|--------------------|-------------------------------------------------|----------------------------|------------------------------------|-----------------------------|-----------------------------------------|--------------|
| Item No.           | -S                                              | -P                         |                                    |                             |                                         |              |
| FCW 210            | FCWS 210                                        | FCWP 210                   | FCWK 210                           | FCWD 210                    | FCWH 210                                | FCWU 210     |
| FCW 410            | FCWS 410                                        | FCWP 410                   | FCWK 40                            | FCWD 40                     | FCWH 40                                 | FCWU 40      |
| FCW 415            | FCWS 415                                        | FCWP 415                   | FCWK 40                            | FCWD 40                     | FCWH 40                                 | FCWU 40      |
| FCW 420            | FCWS 420                                        | FCWP 420                   | FCWK 40                            | FCWD 40                     | FCWH 40                                 | FCWU 40      |