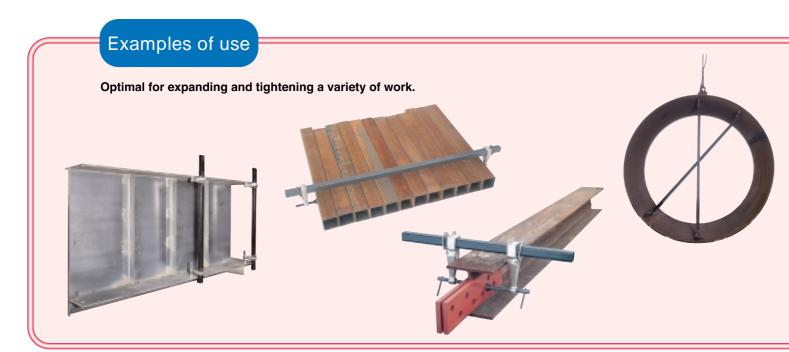

## FCW 210~420

Easy and flexible for temporary stabilizing of welded, steel structures, bridges and civil engineering work.

Optimal for assembling temporary structures and framing at civil engineering and construction sites.

Optimal for tightening and holding work, and also for expanding and supporting work.