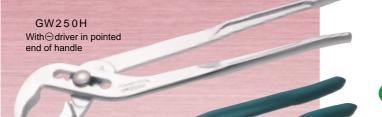

# GW 250H • GWZ 250H

### Standard type (5 adjustable type)

(Unit: mm)

| Item No. | Full length | Maximum opening | Side width for tip | Weight (g) | Remarks |
|----------|-------------|-----------------|--------------------|------------|---------|
| GW250H   | 254         | 47              | 10                 | 325        |         |
| GWZ250H  | 253         | 47              | 10                 | 350        |         |