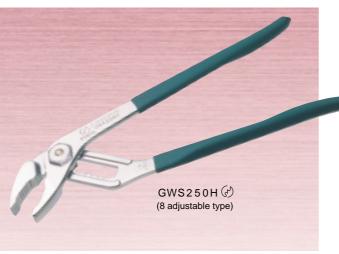

# **GWS 250H**

### Spring type

Spring inside type for consective work.

(Unit: mm)

| Item No. | Full length | Maximum opening | Side width for tip | Weight (g) | Remarks |
|----------|-------------|-----------------|--------------------|------------|---------|
| GWS250H  | 252         | 46              | 10                 | 330        |         |