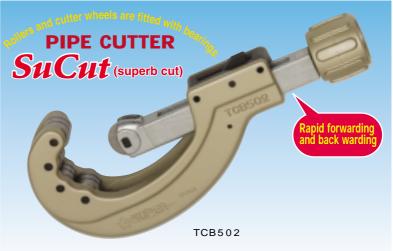

### Easy

Clear cutting with ease by "human-friendly" soft strength due to the attached roller bearings.

( Unit : mm )

| Item No. | Applicable pipes  |                |                                                                | 0           | Full law ada | Weight | D       |
|----------|-------------------|----------------|----------------------------------------------------------------|-------------|--------------|--------|---------|
|          | External diameter | Max. thickness | Material                                                       | Spare blade | Full length  | (g)    | Remarks |
| TCB104   | 4~28(3/16~1)      | 3(1/8)         | stainless steel,<br>steel,copper,<br>aluminum,brass<br>and PVC | TCBC105     | 77           | 140    |         |
| TCB105   | 4~32(3/16~11/4)   |                |                                                                |             | 141          | 300    |         |
| TCB107   | 5~45(3/16~13/4)   |                |                                                                |             | 172          | 390    |         |
| TCB502   | 16~60(5/8~23/8)   | 6(1/4)         |                                                                | TCBC 502    | 230~296      | 990    |         |

| SPARE BLADES (Cutter wheel embedded with bearings) (Unit: n |          |                    |         |  |  |  |  |
|-------------------------------------------------------------|----------|--------------------|---------|--|--|--|--|
| Item No.                                                    | Diameter | Applicable Cutters | Remarks |  |  |  |  |
| TCBC105 (one blade packaged)                                | 22       | TCB104 · 105 · 107 |         |  |  |  |  |
| TODOFOO (one blade peeks and)                               | 07.5     | TODEOO             |         |  |  |  |  |