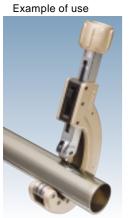

### Easy

Clear cutting with ease by "human-friendly" soft strength due to the attached roller bearings.

( Unit : mm )

| Item No. | Applicable pipes  |                |                                                                | 0           | Full law ada | Weight | D       |
|----------|-------------------|----------------|----------------------------------------------------------------|-------------|--------------|--------|---------|
|          | External diameter | Max. thickness | Material                                                       | Spare blade | Full length  | (g)    | Remarks |
| TCB104   | 4~28(3/16~1)      | 3(1/8)         | stainless steel,<br>steel,copper,<br>aluminum,brass<br>and PVC | TCBC105     | 77           | 140    |         |
| TCB105   | 4~32(3/16~11/4)   |                |                                                                |             | 141          | 300    |         |
| TCB107   | 5~45(3/16~13/4)   |                |                                                                |             | 172          | 390    |         |
| TCB502   | 16~60(5/8~23/8)   | 6(1/4)         |                                                                | TCBC 502    | 230~296      | 990    |         |