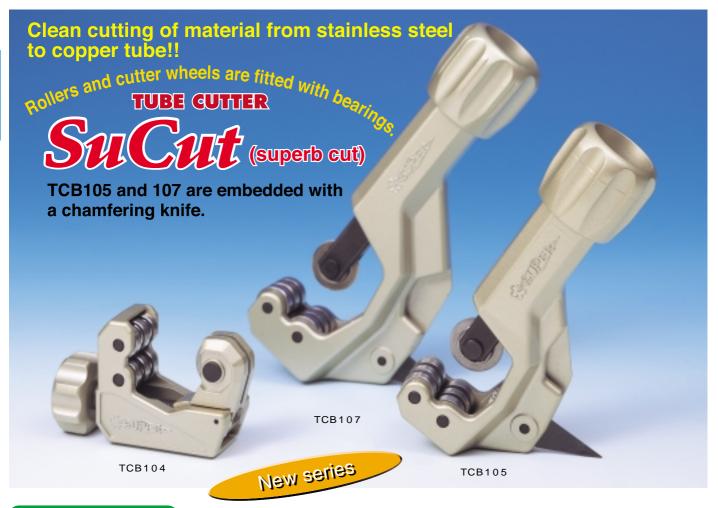

# TUBE CUTTER / PIPE CUTTER fitted with Bearings PAT.

## TCB 104 ~ 502

#### Light.

The body and the knob are made of aluminum alloy, being light in weight. Compactly designed and easy to use. Gorgeous baking finishing with champagne-gold color.

#### Sharp

The material used for cutter wheels is special alloy steel, which provides the cutting edge with sharpness through heat treatment, while attachment of bearings provides further rigidity and durability.

### Easy

Clear cutting with ease by "human-friendly" soft strength due to the attached roller bearings.

( Unit : mm )

| Item No. | Applicable pipes  |                |                                                                | 0           | Full law ada | Weight | D       |
|----------|-------------------|----------------|----------------------------------------------------------------|-------------|--------------|--------|---------|
|          | External diameter | Max. thickness | Material                                                       | Spare blade | Full length  | (g)    | Remarks |
| TCB104   | 4~28(3/16~1)      | 3(1/8)         | stainless steel,<br>steel,copper,<br>aluminum,brass<br>and PVC | TCBC105     | 77           | 140    |         |
| TCB105   | 4~32(3/16~11/4)   |                |                                                                |             | 141          | 300    |         |
| TCB107   | 5~45(3/16~13/4)   |                |                                                                |             | 172          | 390    |         |
| TCB502   | 16~60(5/8~23/8)   | 6(1/4)         |                                                                | TCBC 502    | 230~296      | 990    |         |

| SPARE BLADES (Cutter wheel embedded with bearings) (Unit: n |          |                    |         |  |  |  |  |
|-------------------------------------------------------------|----------|--------------------|---------|--|--|--|--|
| Item No.                                                    | Diameter | Applicable Cutters | Remarks |  |  |  |  |
| TCBC105 (one blade packaged)                                | 22       | TCB104 · 105 · 107 |         |  |  |  |  |
| TODOFOO (one blade peeks and)                               | 07.5     | TODEOO             |         |  |  |  |  |