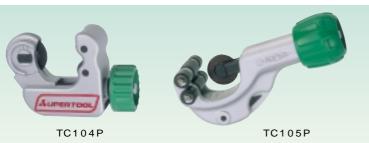

# **COATED COPPER PIPE CUTTER**

Despite the small body size, the usable range is large and it is optimal for work in narrow places.

Spare blade attached.

Knife built-in for surface treatment and spare blade included.

# TC 104P~ 107P

Optimal for cutting coated copper tubing.

No scraps after cutting, excellent cut, superb cut surface.

(Unit: mm)

| Item No. | Applicable pipes  |                |                                                      | Consum him do | F 111       | Weight |         |
|----------|-------------------|----------------|------------------------------------------------------|---------------|-------------|--------|---------|
|          | External diameter | Max. thickness | Material                                             | Spare blade   | Full length | (g)    | Remarks |
| TC 104P  | 5 ~ 32            | 5              | Coated copper,<br>copper, aluminum,<br>brass and PVC | TCC 107P      | 65          | 200    |         |
| TC 105P  | 5~30              |                |                                                      |               | 130         | 240    |         |
| TC 107P  | 5 ~ 42            |                |                                                      |               | 163         | 450    |         |