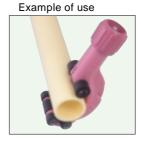

### TC 105PE · 107PE

Cutter for all resin pipes only. Support rollers for both the upper and lower side make the resin pipe cut clearly and completely.

No scraps after cutting, excellent cut, superb cut surface.