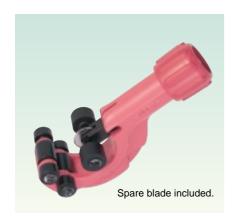

## **PLASTIC PIPE CUTTER**

clearly and completely.

Spare blade included.

### TC 105PE · 107PE

Cutter for all resin pipes only. Support rollers for both the upper and lower side make the resin pipe cut clearly and completely.

No scraps after cutting, excellent cut, superb cut surface.