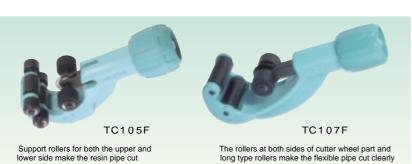

# **FLEXIBLE STAINLESS STEEL PIPE CUTTER**

The rollers at both sides of cutter wheel part and long type rollers make the flexible pipe cut clearly and completely.

Spare blade included.

## TC 105F · 107F

No scraps after cutting, excellent cut, superb cut surface.

(Unit: mm)

| 品 番    | Applicable flexible pipes                                           | Spare blade | Full length | Weight (g) | Remarks |
|--------|---------------------------------------------------------------------|-------------|-------------|------------|---------|
| TC105F | Flexible stainless steel (Single-ridged corrugate) 8 ~ 28(8A ~ 25A) | TCC 105F    | 130         | 240        |         |
| TC107F | Flexible stainless steel (Single-ridged corrugate) 8 ~ 42(8A ~ 32A) | TCC 107P    | 165         | 450        |         |