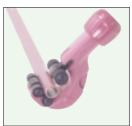

## **PLASTIC PIPE CUTTER**

clearly and completely.

Spare blade included.

### TC 105PE · 107PE

Cutter for all resin pipes only. Support rollers for both the upper and lower side make the resin pipe cut clearly and completely.

No scraps after cutting, excellent cut, superb cut surface.