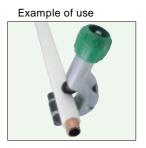

# TC 104P~ 107P

Optimal for cutting coated copper tubing.

No scraps after cutting, excellent cut, superb cut surface.

(Unit: mm)

| Item No. | Applicable pipes  |                |                                                      | Consum him do | F 111       | Weight |         |
|----------|-------------------|----------------|------------------------------------------------------|---------------|-------------|--------|---------|
|          | External diameter | Max. thickness | Material                                             | Spare blade   | Full length | (g)    | Remarks |
| TC 104P  | 5 ~ 32            | 5              | Coated copper,<br>copper, aluminum,<br>brass and PVC | TCC 107P      | 65          | 200    |         |
| TC 105P  | 5~30              |                |                                                      |               | 130         | 240    |         |
| TC 107P  | 5 ~ 42            |                |                                                      |               | 163         | 450    |         |