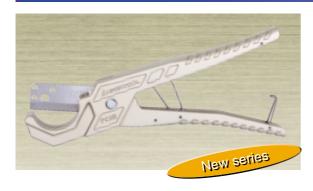

# FLEPOLY CUTTER PAT.

#### PC 38

#### Applicable tubes

Superb cut for soft resin piping such as polyester resin flexible tube, sheath tube, polybuten, etc.

Attaching the blade in the opposite direction, then you can use again, which is very economical.

The body is made of aluminum, making it light ad very durable.

The grip is grooved, evading slipping.

(Unit: mm)

| Item No. | Cuttig ability             | Size | Weight (g) | Remarks |
|----------|----------------------------|------|------------|---------|
| PC 38    | External diameter Under 38 | 218  | 155        |         |

The body is of baking finish. \*PVC pipe is not to be cut off.