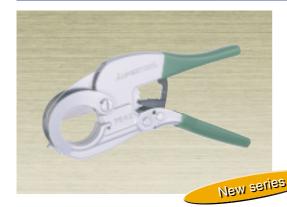

# PE PIPE CUTTER PAT.

#### PE 42

Optimal for cutting polyethylene and sheath piping. Possible to cut polybuten piping.

The ratchet mechanism enables speedy and easy single hand cutting.

No scraps after cutting, excellent cut, superb cut surface. The pipe holder prevents pipe deformation and cracking

enabling smooth cutting.

(Unit: mm)

| Item No. | Cutting ability |                   | Size | Weight | Remarks  |
|----------|-----------------|-------------------|------|--------|----------|
| item No. | Size(PE)        | External diameter | Size | (g)    | Itemarks |
| PE 42    | 10~30           | Under 42          | 225  | 450    |          |

Always retract the blade when opening and closing the pipe holder.