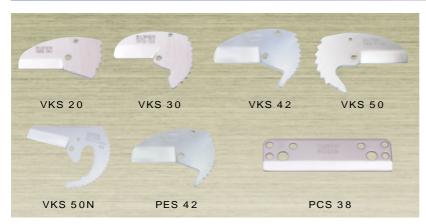

# **SPARE BLADES for PVC pipe cutter**

# VKS 20~ PES 42

Easy blade replacement. Clean cutting and excellent durability.

| Item No. | Applicable cutter | Remarks |
|----------|-------------------|---------|
| VKS 20   | VK 20             |         |
| VKS 30   | VK 30             |         |
| VKS 42   | VK 42             |         |
| VKS 50   | VK 50             |         |
| VKS 50N  | VK 50N            |         |
| PES 42   | PE 42             |         |
| PCS 38   | PC38              |         |