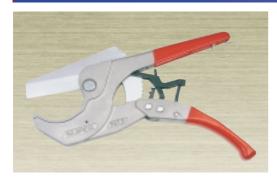

# **PVC PIPE CUTTER**

#### **VK 50N**

Possible to cut polyethylene piping with an external diameter of 63mm. Compact type, the ratchet mechanism enables speedy and easy single hand cutting.

No scraps after cutting, excellent cut, superb cut surface.

(Unit: mm)

|  | Item No. | Cutting ability |                   | Size | Weight | Remarks |
|--|----------|-----------------|-------------------|------|--------|---------|
|  |          | Size(VP)        | External diameter | Size | (g)    | Remarks |
|  | VK 50N   | 13~50           | Under 60          | 280  | 700    |         |