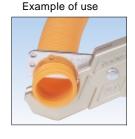

#### **VK 50N**

Possible to cut polyethylene piping with an external diameter of 63mm. Compact type, the ratchet mechanism enables speedy and easy single hand cutting.

No scraps after cutting, excellent cut, superb cut surface.

Always retract the blade when opening and closing the pipe holder.