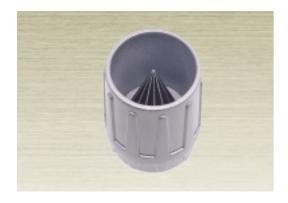

### **TUBE REAMER**

#### TR 127

Internal and external diameter surface removal. Plastic body attached with 3 blades.

(Unit: mm)

| Item No. | Internal and external diameter surface removal Ability and size (External diameter) | Full length | Diameter | Weight (g) | Remarks |
|----------|-------------------------------------------------------------------------------------|-------------|----------|------------|---------|
| TR 127   | 5~38 <sup>(3</sup> /16~1 <sup>1</sup> /2)                                           | 61          | 58       | 75         |         |