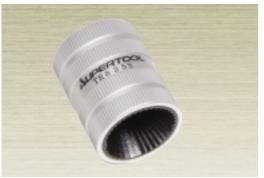

### TUBE REAMER for Stainless steel pipe

# TR 835S · 1254S

Chamfering of the external and internal edges of piping

Beautiful finish of piping from stainless steel pipe to copper tube by chamfering them with 40 blades.

Optimal for piping of stainless steel, copper, aluminum, brass, and hard polyester resin.

Material of the main body: Aluminum Material of the blade: SAE8660

New series

(Unit:mm)

| Item No. | Chamfering capacity for external and internal diameters | Full length | Diameter | Weight (g) | Remarks |
|----------|---------------------------------------------------------|-------------|----------|------------|---------|
| TR 835S  | 8 ~ 35                                                  | 60          | 48.5     | 200        |         |
| TR 1254S | 12~54                                                   | 8 4         | 67.0     | 450        |         |