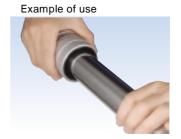

### TUBE REAMER for Stainless steel pipe

# TR 835S · 1254S

Chamfering of the external and internal edges of piping

Beautiful finish of piping from stainless steel pipe to copper tube by chamfering them with 40 blades.

Optimal for piping of stainless steel, copper, aluminum, brass, and hard polyester resin.

Material of the main body: Aluminum Material of the blade: SAE8660

New series

(Unit:mm)

| Item No. | Chamfering capacity for external and internal diameters | Full length | Diameter | Weight (g) | Remarks |
|----------|---------------------------------------------------------|-------------|----------|------------|---------|
| TR 835S  | 8 ~ 35                                                  | 60          | 48.5     | 200        |         |
| TR 1254S | 12~54                                                   | 8 4         | 67.0     | 450        |         |