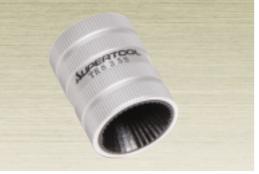

### TUBE REAMER for Stainless steel pipe

# TR 835S · 1254S

Chamfering of the external and internal edges of piping

Beautiful finish of piping from stainless steel pipe to copper tube by chamfering them with 40 blades.

Optimal for piping of stainless steel, copper, aluminum, brass, and hard polyester resin.

Material of the main body: Aluminum Material of the blade: SAE8660

New series

(Unit:mm)

| Item No. | Chamfering capacity for external and internal diameters | Full length | Diameter | Weight (g) | Remarks |
|----------|---------------------------------------------------------|-------------|----------|------------|---------|
| TR 835S  | 8 ~ 35                                                  | 60          | 48.5     | 200        |         |
| TR 1254S | 12~54                                                   | 8 4         | 67.0     | 450        |         |