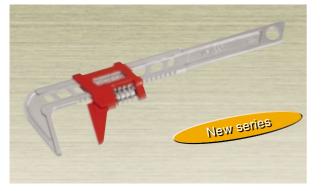

## **VERTICAL TYPE ALLUMINUM MOTOR WRENCH**

#### MFT 68A

Aluminum alloy not to be injured on the nut of the designed environment pipe. Very useful for the narrow apace due to light, compact and wide type.