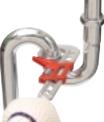

## **VERTICAL TYPE ALLUMINUM MOTOR WRENCH**

#### MFT 68A

Aluminum alloy not to be injured on the nut of the designed environment pipe. Very useful for the narrow apace due to light, compact and wide type.