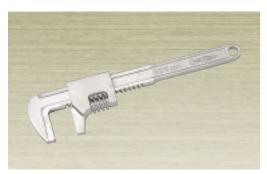

# **MOTOR WRENCH**

### MF 280

Compared with adjustable angle wrench, the wide mouth enables a broad range of uses.

Optimal for tightening soft nuts such as plated , copper, brass, etc.

|          |                    |             |            | (Unit : mm) |
|----------|--------------------|-------------|------------|-------------|
| Item No. | Dimension of mouth | Full length | Weight (g) | Remarks     |
| MF 280   | 0~75               | 285         | 680        |             |