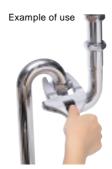

## **VERTICAL TYPE ALLUMINUM MOTOR WRENCH**

#### MFT 68A

Aluminum alloy not to be injured on the nut of the designed environment pipe. Very useful for the narrow apace due to light, compact and wide type.