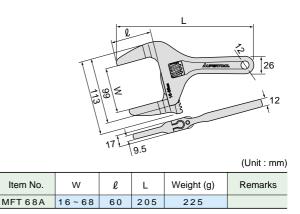

## **VERTICAL TYPE ALLUMINUM MOTOR WRENCH**

#### MFT 68A

Aluminum alloy not to be injured on the nut of the designed environment pipe. Very useful for the narrow apace due to light, compact and wide type.