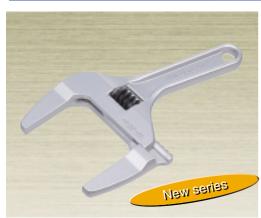

# WIDE MOTOR WRENCH Flat and light PAT.

#### MFW 280

#### New release of "Scull Wrench" light but robust

Mouth depth: 48mm; Mouth width: 0 to 80mm (very wide) Flat and slim type, saving 30% weight (compared with our conventional products).

(Unit : mm)

| Item No. | Mouth width | Mouth depth | Mouth thickness | Full length | Weight (g) | Remarks |
|----------|-------------|-------------|-----------------|-------------|------------|---------|
| MFW280   | 0~80        | 48          | 8.5             | 284         | 450        |         |