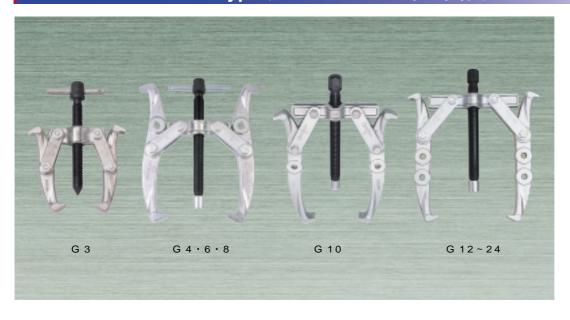

## GEAR PULLER G Type (Professional use heavy duty type)

G 3~24

The reaching range of the claws can be expanded by shifting one hole type to two or three holes types. The steel ball installed in the adaptor significantly reduces friction.

(Unit: mm)

| Item No. | Min. | )<br>Max. | t<br>When D is Max. | Н   | S    | В  | А  | Breaking load<br>(kN) | Weight<br>(kg) | Applicable adaptor | Remarks |
|----------|------|-----------|---------------------|-----|------|----|----|-----------------------|----------------|--------------------|---------|
| G 3      | 40   | 75        | 30                  | 55  | 3.5  | 14 | 12 | 20                    | 0.4            |                    |         |
| G 4      | 50   | 100       | 45                  | 100 | 4.1  | 17 | 14 | 40                    | 0.8            | GA4N               |         |
| G 6      | 60   | 150       | 60                  | 150 | 5.3  | 19 | 18 | 60                    | 1.9            | GA6N               |         |
| G 8      | 80   | 200       | 100                 | 240 | 6.7  | 22 | 22 | 80                    | 3.8            | GA8N               |         |
| G 10     | 100  | 250       | 120                 | 250 | 7.4  | 30 | 28 | 100                   | 6.0            | GA10N              |         |
| G 12     | 120  | 300       | 125                 | 275 | 8.0  | 32 | 32 | 120                   | 9.0            | GA12N              |         |
| G 15     | 150  | 375       | 130                 | 320 | 8.7  | 41 | 38 | 150                   | 11.0           | GA15N              |         |
| G 18     | 180  | 450       | 140                 | 370 | 9.8  | 46 | 44 | 180                   | 15.0           | GA18N              |         |
| G 24     | 280  | 600       | 175                 | 575 | 17.5 | 46 | 44 | 240                   | 45.0           | GA24N              |         |