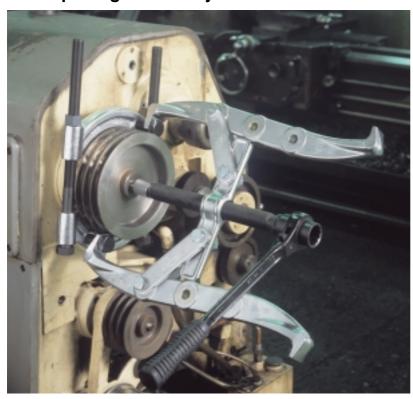

## GEAR PULLER G Type (Professional use heavy duty type)

G 3~24

The reaching range of the claws can be expanded by shifting one hole type to two or three holes types. The steel ball installed in the adaptor significantly reduces friction.