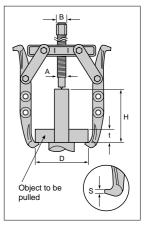

(Unit: mm)

| Item No. | Min. | )<br>Max. | t<br>When D is Max. | Н   | S    | В  | А  | Breaking load<br>(kN) | Weight<br>(kg) | Applicable adaptor | Remarks |
|----------|------|-----------|---------------------|-----|------|----|----|-----------------------|----------------|--------------------|---------|
| G 3      | 40   | 75        | 30                  | 55  | 3.5  | 14 | 12 | 20                    | 0.4            |                    |         |
| G 4      | 50   | 100       | 45                  | 100 | 4.1  | 17 | 14 | 40                    | 0.8            | GA4N               |         |
| G 6      | 60   | 150       | 60                  | 150 | 5.3  | 19 | 18 | 60                    | 1.9            | GA6N               |         |
| G 8      | 80   | 200       | 100                 | 240 | 6.7  | 22 | 22 | 80                    | 3.8            | GA8N               |         |
| G 10     | 100  | 250       | 120                 | 250 | 7.4  | 30 | 28 | 100                   | 6.0            | GA10N              |         |
| G 12     | 120  | 300       | 125                 | 275 | 8.0  | 32 | 32 | 120                   | 9.0            | GA12N              |         |
| G 15     | 150  | 375       | 130                 | 320 | 8.7  | 41 | 38 | 150                   | 11.0           | GA15N              |         |
| G 18     | 180  | 450       | 140                 | 370 | 9.8  | 46 | 44 | 180                   | 15.0           | GA18N              |         |
| G 24     | 280  | 600       | 175                 | 575 | 17.5 | 46 | 44 | 240                   | 45.0           | GA24N              |         |

Accessories GP Oil (15g): All sizes • Single-size ratchet wrench with grip: G 10 ~ 24 • Power pusher: G 15 ~ 24 • Handle for forcing screw: G 3 ~ 8 H indicates the dimension when the forcing screw is lifted to the maximum point.