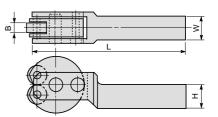

#### **FEATURES**

The functioning of the holder with one pair of knurling wheels as auto-centering bearing enhances work efficiency.

(Unit:mm)

| Item No. | W  | Н  | L   | В   | Knurling range | Weight (g) | Applicable knurling wheel | Remarks |
|----------|----|----|-----|-----|----------------|------------|---------------------------|---------|
| NA 1     | 20 | 20 | 130 | 8.0 |                | 500        | KN12 CRL~FRL              |         |
| NA 2     | 25 | 25 | 147 | 9.6 | 10~ 250        | 750        | KN30 CRL ~ FRL            |         |
| NA 3     | 25 | 32 | 164 |     |                | 800        |                           |         |