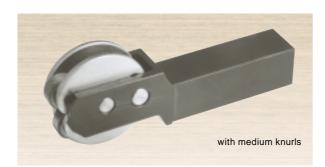

#### **FEATURES**

The functioning of the holder with one pair of knurling wheels as auto-centering bearing enhances work efficiency.

(Unit:mm)

| Item No. | W  | Н  | L   | В   | Knurling range | Weight (g) | Applicable knurling wheel | Remarks |
|----------|----|----|-----|-----|----------------|------------|---------------------------|---------|
| NA 1     | 20 | 20 | 130 | 8.0 |                | 500        | KN12 CRL~FRL              |         |
| NA 2     | 25 | 25 | 147 | 9.6 | 10~ 250        | 750        | KN30 CRL ~ FRL            |         |
| NA 3     | 25 | 32 | 164 |     |                | 800        |                           |         |