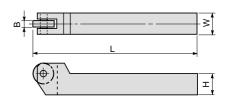

#### **FEATURES**

The functioning of the holder with one pair of knurling wheels as auto-centering bearing enhances work efficiency.

(Unit:mm)

| Item No. | W  | Н  | L   | В   | Knurling range | Weight (g) | Applicable knurling wheel | Remarks |
|----------|----|----|-----|-----|----------------|------------|---------------------------|---------|
| NA 1     | 20 | 20 | 130 | 8.0 |                | 500        | KN12 CRL~FRL              |         |
| NA 2     | 25 | 25 | 147 | 9.6 | 10~ 250        | 750        | KN30 CRL ~ FRL            |         |
| NA 3     | 25 | 32 | 164 |     |                | 800        |                           |         |

#### **FEATURES**

The holder with three pairs of fine, medium and coarse knurling wheels set around the axis part does not require a changing of wheels according to its purposes, thus saving time.

(Unit:mm)

#### **FEATURES**

The holder with one medium knurling wheel for plain cut set and the center of the wheel corresponding with the high part of the shank is very easy to use.

(Unit:mm)

| Item No. | W  | Н  | L   | В   | Knurling range | Weight (g) | Applicable knurling wheel | Remarks |
|----------|----|----|-----|-----|----------------|------------|---------------------------|---------|
| NS 1     | 20 | 20 | 130 | 8.0 |                | 420        | KN12CF~FF                 |         |
| NS 2     | 25 | 25 | 150 | 9.6 | 10~ 250        | 720        | KN30 CF~FF                |         |
| NS 3     | 25 | 32 | 175 |     |                | 1060       |                           |         |