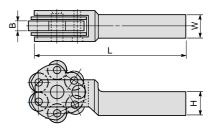

#### **FEATURES**

The holder with three pairs of fine, medium and coarse knurling wheels set around the axis part does not require a changing of wheels according to its purposes, thus saving time.

(Unit:mm)

| Item No. | W  | Н  | L   | В   | Knurling range | Weight (g) | Applicable knurling wheel | Remarks |
|----------|----|----|-----|-----|----------------|------------|---------------------------|---------|
| NB 1     | 20 | 20 | 130 | 8.0 | 10~ 250        | 530        | KN12 CRL~FRL              |         |
| NB 2     | 25 | 25 | 147 | 9.6 |                | 820        | KN30CRL~FRL               |         |
| NB 3     | 25 | 32 | 164 |     |                | 900        |                           |         |