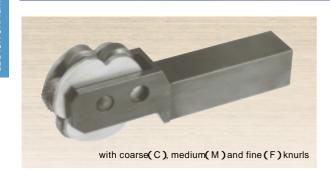

#### **FEATURES**

The holder with three pairs of fine, medium and coarse knurling wheels set around the axis part does not require a changing of wheels according to its purposes, thus saving time.

(Unit:mm)