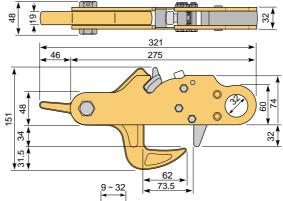

#### **SPECIFICATIONS**

| Item No. | Rated capacity (ton) | Weight (kg) | Remarks |
|----------|----------------------|-------------|---------|
| SDH 3    | 3                    | 3.8         |         |

The diameter of the hole and the thickness of road plate to be applied to shall be within the ranges stated in the drawing on the right.