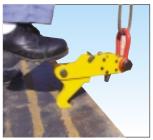

# SUPER FOOT LOCK PAT.P.



### SDH3

Hook dedicated for road plate (Extraction type)

### **FEATURES**

Optimal for laying and removing road plate.

You can easily detach the hook by lifting the unit under the unlocked status

The Hook part is made of special alloy steel and patternforged, and so it is extremely rigid and durable after appropriate heat treatment.

The Main Body is of baking finish.



## EXAMPLES OF USE







#### **SPECIFICATIONS**

| Item No. | Rated capacity (ton) | Weight (kg) | Remarks |
|----------|----------------------|-------------|---------|
| SDH 3    | 3                    | 3.8         |         |

The diameter of the hole and the thickness of road plate to be applied to shall be within the ranges stated in the drawing on the right.