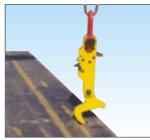

### SDH3

Hook dedicated for road plate (Extraction type)

### **FEATURES**

Optimal for laying and removing road plate.

You can easily detach the hook by lifting the unit under the unlocked status

The Hook part is made of special alloy steel and patternforged, and so it is extremely rigid and durable after appropriate heat treatment.

## EXAMPLES OF USE