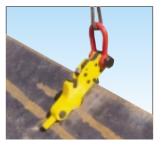

# SUPER FOOT LOCK PAT.P.



### SDH3

Hook dedicated for road plate (Extraction type)

### **FEATURES**

Optimal for laying and removing road plate.

You can easily detach the hook by lifting the unit under the unlocked status

The Hook part is made of special alloy steel and patternforged, and so it is extremely rigid and durable after appropriate heat treatment.

The Main Body is of baking finish.



## EXAMPLES OF USE







#### **SPECIFICATIONS**

| Item No. | Rated capacity (ton) | Weight (kg) | Remarks |
|----------|----------------------|-------------|---------|
| SDH 3    | 3                    | 3.8         |         |

The diameter of the hole and the thickness of road plate to be applied to shall be within the ranges stated in the drawing on the right.