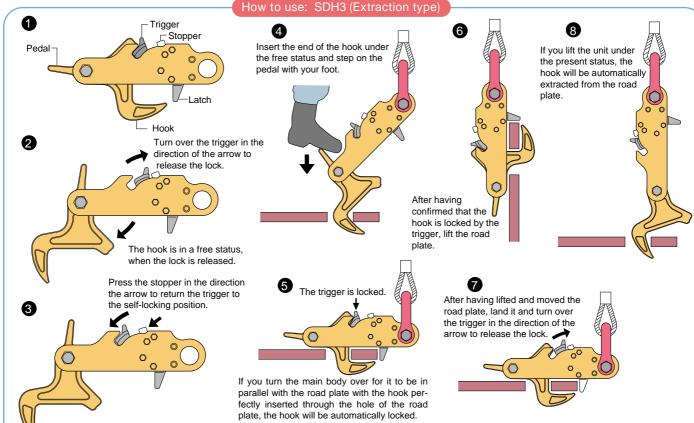

# SUPER FOOT LOCK PAT.P.



### SDH3

Hook dedicated for road plate (Extraction type)

### **FEATURES**

Optimal for laying and removing road plate.

You can easily detach the hook by lifting the unit under the unlocked status

The Hook part is made of special alloy steel and patternforged, and so it is extremely rigid and durable after appropriate heat treatment.

The Main Body is of baking finish.



## EXAMPLES OF USE







#### **SPECIFICATIONS**

| Item No. | Rated capacity (ton) | Weight (kg) | Remarks |
|----------|----------------------|-------------|---------|
| SDH 3    | 3                    | 3.8         |         |

The diameter of the hole and the thickness of road plate to be applied to shall be within the ranges stated in the drawing on the right.