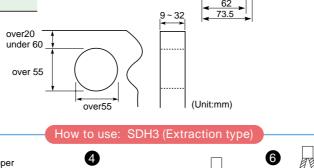

The diameter of the hole and the thickness of road plate to be applied to shall be within the ranges stated in the drawing on the right.