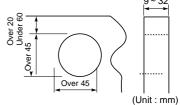

The thickness of the road plate and the dimensions of the hole must be within the specifications shown in the drawing on the right.