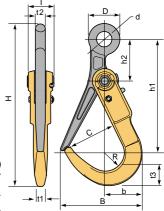

The thickness of the road plate and the dimensions of the hole must be within the specifications shown in the drawing on the right.

#### SPECIFICATIONS DIMENSIONS TABLE

| SPECIFICATIONS DIMENSIONS TABLE |                      |    |     |    |    |    |     |     |     |    |    |     |     |     | (Unit:min)  |
|---------------------------------|----------------------|----|-----|----|----|----|-----|-----|-----|----|----|-----|-----|-----|-------------|
| Item No.                        | Rated capacity (ton) | С  | В   | b  | D  | d  | Н   | h1  | h 2 | R  | Т  | t 1 | t 2 | t 3 | Weight (kg) |
| SLH 1N                          | 1                    | 80 | 140 | 65 | 56 | 24 | 298 | 210 | 80  | 32 | 48 | 28  | 16  | 28  | 2.5         |
| SLH 2N                          | 2                    | 96 | 166 | 75 | 64 | 32 | 339 | 236 | 89  | 38 | 54 | 29  | 18  | 30  | 3.2         |
| SLH 3N                          | 3                    | 96 | 169 | 78 | 64 | 32 | 339 | 236 | 89  | 38 | 54 | 31  | 18  | 33  | 3.4         |