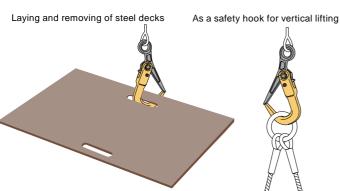

### OPERATION INSTRUCTIONS WHEN LIFTING STEEL DECKS

#### **FEATURES**

- Optimal for laying and removing road plate, and for lifting wires ropes and sling belts.
- The wide mouth of the hook is very effective when attaching and detaching the hook from the road plate.
- When lifted, the lock will automatically close and prevent the hook from coming loose.
- The main body and the shackle are made of die-forged special alloy steels, which are optimally tempered for maximum strength and
- The main body is a baked-on finish.