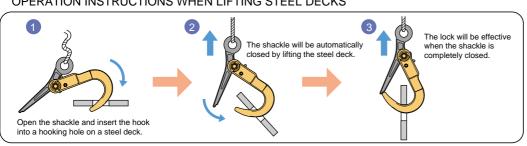

# SUPER LOCK HOOK PAT.





## SLH1N~3N

Optimal for lifting of road plate and using as a safety hook

#### **FEATURES**

- Optimal for laying and removing road plate, and for lifting wires ropes and sling belts.
- The wide mouth of the hook is very effective when attaching and detaching the hook from the road plate.
- When lifted, the lock will automatically close and prevent the hook from coming loose.
- The main body and the shackle are made of die-forged special alloy steels, which are optimally tempered for maximum strength and
- The main body is a baked-on finish.



The thickness of the road plate and the dimensions of the hole must be within the specifications shown in the drawing on the right.



### OPERATION INSTRUCTIONS WHEN LIFTING STEEL DECKS



#### SPECIFICATIONS DIMENSIONS TABLE

| SPECIFICATIONS DIMENSIONS TABLE |                      |    |     |    |    |    |     |     |     |    |    |     |     |     | (Unit:min)  |
|---------------------------------|----------------------|----|-----|----|----|----|-----|-----|-----|----|----|-----|-----|-----|-------------|
| Item No.                        | Rated capacity (ton) | С  | В   | b  | D  | d  | Н   | h1  | h 2 | R  | Т  | t 1 | t 2 | t 3 | Weight (kg) |
| SLH 1N                          | 1                    | 80 | 140 | 65 | 56 | 24 | 298 | 210 | 80  | 32 | 48 | 28  | 16  | 28  | 2.5         |
| SLH 2N                          | 2                    | 96 | 166 | 75 | 64 | 32 | 339 | 236 | 89  | 38 | 54 | 29  | 18  | 30  | 3.2         |
| SLH 3N                          |