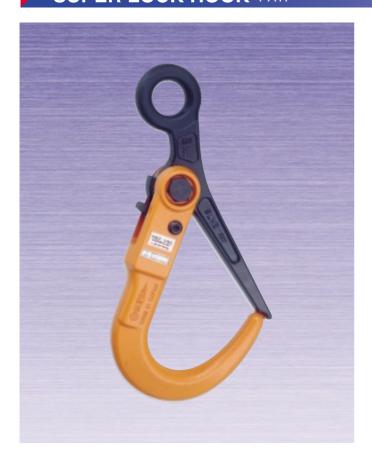

# SUPER LOCK HOOK PAT.

## SLH1N~3N

Optimal for lifting of road plate and using as a safety hook

#### **FEATURES**

- Optimal for laying and removing road plate, and for lifting wires ropes and sling belts.
- The wide mouth of the hook is very effective when attaching and detaching the hook from the road plate.
- When lifted, the lock will automatically close and prevent the hook from coming loose.
- The main body and the shackle are made of die-forged special alloy steels, which are optimally tempered for maximum strength and
- The main body is a baked-on finish.