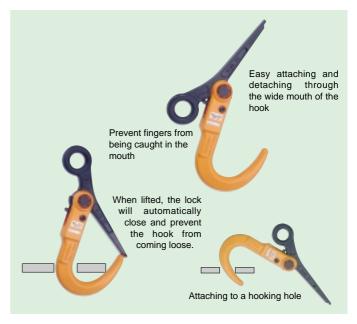

#### **FEATURES**

- Optimal for laying and removing road plate, and for lifting wires ropes and sling belts.
- The wide mouth of the hook is very effective when attaching and detaching the hook from the road plate.
- When lifted, the lock will automatically close and prevent the hook from coming loose.
- The main body and the shackle are made of die-forged special alloy steels, which are optimally tempered for maximum strength and
- The main body is a baked-on finish.