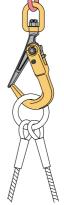

EXAMPLES OF USE

Laying and removing of road plate

For direct slinging as a safety Hook

The diameter of the hole and the thickness of road plate to be applied to shall be within the ranges stated in the drawing on the right.