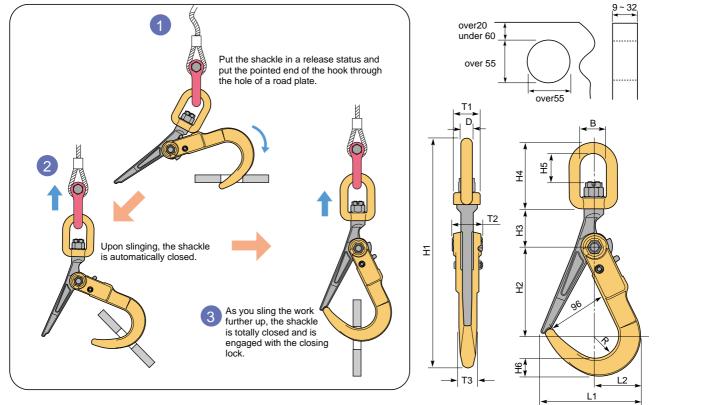

EXAMPLES OF USE

Laying and removing of road plate

For direct slinging as a safety Hook

The diameter of the hole and the thickness of road plate to be applied to shall be within the ranges stated in the drawing on the right.

## SPECIFICATIONS • DIMENSIONS TABLE (Unit:mm) Weight (kg) Remarks $T_2$ Item No. H<sub>1</sub> H<sub>2</sub> H4 Нs I 1 12 T1 Τз в D R Rated capacity (ton) Ηз H<sub>6</sub> 4.0 30 166 75 29 SLH 2S 2 402 19 38 147 70 117 50 46 54 47 4.2 SLH 3S 3 405 33 169 78 31