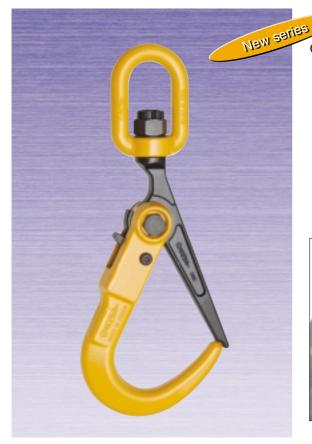

## SUPER LOCK HOOK (with Swivel)

## SLH2S•3S

Optimal for lifting road plate and for safety hooking.

## FEATURES

Optimal for laying and removing road plate, and for lifting wire ropes and sling belts. The Hook is attached with a swivel eye and so has a good torsibility of wire rope, thereby preventing the turning of road plate.

The mouth is wide enough for easy hooking and disengagement.

When lifting the work, closing lock is automatically engaged to ensure safety. The main body and the shackle are made of special alloy steel molded and forged, whose optimal heat treatment ensures rigidity and superb durability. The main body is of baking finish.