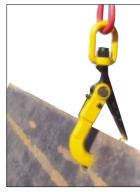

EXAMPLES OF USE

Laying and removing of road plate

For direct slinging as a safety Hook

The diameter of the hole and the thickness of road plate to be applied to shall be within the ranges stated in the drawing on the right.