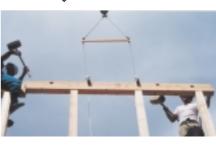

|         |  |
|--|----------------|------------------------|--------------------------|----------------|---------|--|
|  | Item No.       | Rated capacity<br>(kg) | Applicable range<br>(mm) | Weight<br>(kg) | Remarks |  |
|  | PTC 250        | 250                    | 80~100                   | 5.8            |         |  |
|  |                |                        | 100~120                  |                |         |  |
|  |                |                        | 120~140                  |                |         |  |
|  |                |                        | 140~160                  |                |         |  |
|  |                |                        | 160~180                  |                |         |  |

Always use this clamp in pair with a balance.



Lifting of wooden beam

# LIFTING CLAMP for Wooden beam ( Double cam type ) PAT.

85



Item No. of set: BLC 200S



### Double-cam type

Clamping range: 105 ~ 120mm Rated capacity : 200kg/Pce. (Two clamps to be used as a pair)

### Optimal for lifting and installation of wooden panels.

FFATURES

The spring type tightening lock mechanism assures a positive initial clamping force even under no-load condition.

The clamping force increases in ratio with the weight of the load.

The releasing of tightening lock mechanism with remote control avoids the dangerous operation of removing the clamps from the panel at high places. (with 2 meter of rope for remote control) **SPECIFICATIONS** 







Always use this clamp in pair with a balance.





(Unit:mm)

10