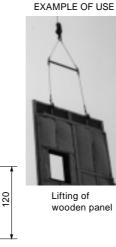

te control)



Optimal for lifting and installation of wooden panels, especially for 2 X 6 panel for housing. Do not use these clamps for ALC, extrusion forming boards.

Clamping range is adjustable in 5 phases according to the thickness of the panel.

The spring type tightening lock mechanism assures a positive initial clamping force even under no-load condition. The clamping force increases in ratio with the weight of the load.

The releasing of tightening lock mechanism with remote control avoids the dangerous

operation of removing the clamps from the panel at high places. (with 1.5 meter of rope

One side of the urethane pads with spikes ensures a tight and safe clamping. One side with urethane rubber prevents the surface of panels from being damaged.



with a release mechanism







|  | SPECIFICATIONS |                        |                          |                |         |  |
|--|----------------|------------------------|--------------------------|----------------|---------|--|
|  | Item No.       | Rated capacity<br>(kg) | Applicable range<br>(mm) | Weight<br>(kg) | Remarks |  |
|  | PTC 250        | 250                    | 80~100                   | 5.8            |         |  |
|  |                |                        | 100~120                  |                |         |  |
|  |                |                        | 120~140                  |                |         |  |
|  |                |                        | 140~160                  |                |         |  |
|  |                |                        | 160~180