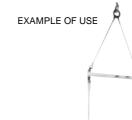

Always use this clamp in pair with a balance.

Lifting of wooden beam

Always use this clamp in pair with a balance.

(Unit:mm)

10