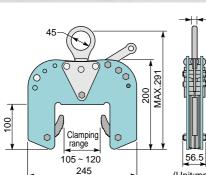

# LIFTING CLAMP for Wooden beam ( Double cam type ) PAT.

85

Item No. of set: BLC 200S

### Double-cam type

Clamping range: 105 ~ 120mm Rated capacity : 200kg/Pce. (Two clamps to be used as a pair)

Always use this clamp in pair with a balance.

(Unit:mm)

10