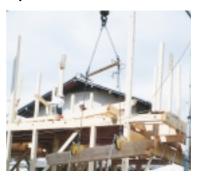

|

Always use this clamp in pair with a balance.



Lifting of wooden beam

# LIFTING CLAMP for Wooden beam ( Double cam type ) PAT.

85



Item No. of set: BLC 200S



### Double-cam type

Clamping range: 105 ~ 120mm Rated capacity : 200kg/Pce. (Two clamps to be used as a pair)

### Optimal for lifting and installation of wooden panels.

FFATURES

The spring type tightening lock mechanism assures a positive initial clamping force even under no-load condition.

The clamping force increases in ratio with the weight of the load.

The releasing of tightening lock mechanism with remote control avoids the dangerous operation of removing the clamps from the panel at high places. (with 2 meter of rope for remote control) **SPECIFICATIONS** 







Always use this clamp in pair with a balance.





(Unit:mm)

10