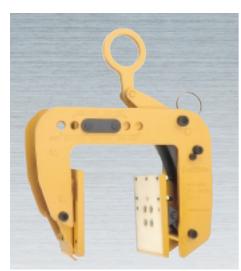

#### Extra wide clamping type

Clamping range: 80~180mm Rated capacity : 250kg/Pce. (Two clamps to be used as a pair) Item No. of set: PTC 250S

**FEATURES** 

for remote control)

Optimal for lifting and installation of wooden panels, especially for 2 X 6 panel for housing. Do not use these clamps for ALC, extrusion forming boards.

Clamping range is adjustable in 5 phases according to the thickness of the panel.

The spring type tightening lock mechanism assures a positive initial clamping force even under no-load condition. The clamping force increases in ratio with the weight of the load.

The releasing of tightening lock mechanism with remote control avoids the dangerous

operation of removing the clamps from the panel at high places. (with 1.5 meter of rope

One side of the urethane pads with spikes ensures a tight and safe clamping. One side with urethane rubber prevents the surface of panels from being damaged.