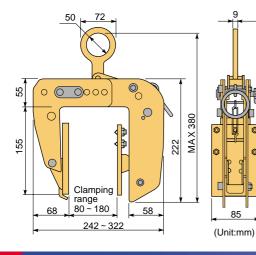

#### Extra wide clamping type

Clamping range: 80~180mm Rated capacity : 250kg/Pce. (Two clamps to be used as a pair) Item No. of set: PTC 250S

**FEATURES** 

for remote control)

Optimal for lifting and installation of wooden panels, especially for 2 X 6 panel for housing. Do not use these clamps for ALC, extrusion forming boards.

with a release mechanism

|  | SPECIFICATIONS |                        |                          |                |         |  |
|--|----------------|------------------------|--------------------------|----------------|---------|--|
|  | Item No.       | Rated capacity<br>(kg) | Applicable range<br>(mm) | Weight<br>(kg) | Remarks |  |
|  | PTC 250        | 250                    | 80~100                   | 5.8            |         |  |
|  |                |                        | 100~120                  |                |         |  |
|  |                |                        | 120~140                  |                |         |  |
|  |                |                        | 140~160                  |                |         |  |
|  |                |                        | 160~180                  |                |         |  |