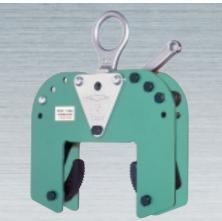

#### Extra wide clamping type

Clamping range: 80~180mm Rated capacity : 250kg/Pce. (Two clamps to be used as a pair) Item No. of set: PTC 250S

**FEATURES** 

for remote control)

Optimal for lifting and installation of wooden panels, especially for 2 X 6 panel for housing. Do not use these clamps for ALC, extrusion forming boards.

Clamping range is adjustable in 5 phases according to the thickness of the panel.

The spring type tightening lock mechanism assures a positive initial clamping force even under no-load condition. The clamping force increases in ratio with the weight of the load.

The releasing of tightening lock mechanism with remote control avoids the dangerous

operation of removing the clamps from the panel at high places. (with 1.5 meter of rope

One side of the urethane pads with spikes ensures a tight and safe clamping. One side with urethane rubber prevents the surface of panels from being damaged.