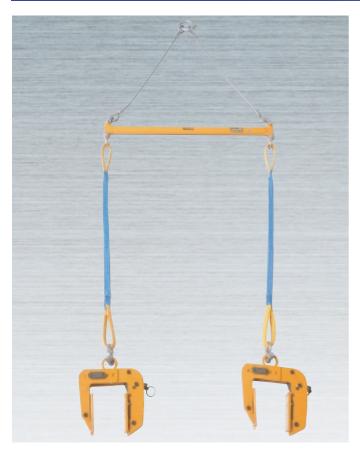

## PANEL and WOODEN BEAM LIFTING CLAMP BALANCE SET

Please refer to the combinations shown below when purchasing sets of lifting clamps and balances.

| Panel lifting clamps and balance set                                    | Item No. of set | Set contents               |                              | Dementer |
|-------------------------------------------------------------------------|-----------------|----------------------------|------------------------------|----------|
|                                                                         |                 | Item No. of clamp/Quantity | Item No. of Balance/Quantity | Remarks  |
| Molded frame and panel lifting clamps, balance set                      | PTC 100S        | PTC 100 / 2pieces          | PSB 508 / 1piece             |          |
| Panel lifting clamps and balance set                                    | PSC 100S        | PSC 100 / 2pieces          | PSB 508 / 1piece             |          |
| Panel and beam lifting clamps, balance set                              | PTC 150S        | PTC 150 / 2pieces          | PSB 508 / 1piece             |          |
| 2 x 4 panel lifting clamps and balance set                              | PTC 200S        | PTC 200/2pieces            | PSB 508 / 1piece             |          |
| Panel and beam lifting clamps, balance set                              | PTC 250S        | PTC 250/2pieces            | PSB 610 / 1piece             |          |
| Wooden beam lifting clamps and balance set                              | BLC 200S        | BLC 200/2pieces            | PSB 508 / 1piece             |          |
| ALC Panel lifting clamps and balance set (for lateral installation)     | PAC 260FS       | PAC 260 / 2pieces          | PSB 610F/1piece              |          |
| ALC Panel lifting clamps and balance set (for vertical installation)    | PAC 260SS       | PAC 260 / 2pieces          | PSB 604F / 1piece            |          |
| Molded board lifting clamps and balance set (for lateral installation)  | PSC 260FS       | PSC 260 / 2pieces          | PSB 610F/1piece              |          |
| Molded board lifting clamps and balance set (for vertical installation) | PSC 260SS       | PSC 260 / 2pieces          | PSB 604F / 1piece            |          |