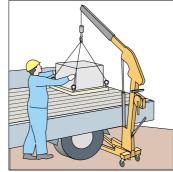

### Applications

Maintenance work for vehicles, farm working machinery, machine tools, conveyer lines, etc.

Loading or unloading of goods to or from the vehicles

The Arm and Leg are can be folded to be compact enough to be used anytime and anywhere.

Example of use

For loading or unloading of goods to or from the truck or light van.

For attachment or detachment of work to or from the machine.