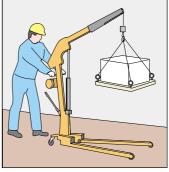

|         |

W

ഗ

### SMC 500H • 1000H

Optimal for lifting and moving work at the workshop without crane equipment or at the unreachable high place.

### Applications

Maintenance work for vehicles, farm working machinery, machine tools, conveyer lines, etc.

Loading or unloading of goods to or from the vehicles

#### Feature

The arm length is adjustable at three steps. Movement of the cranes can easily be made on wheels.

The arm can be hydraulically controlled with ease. Lifting and lowering of the load can be made by the manual winch.

The Arm and Leg are can be folded to be compact enough to be used anytime and anywhere.

Example of use



For loading or unloading of goods to or from the truck or light van.



For attachment or detachment of work to or from the machine.



For hand-gilding movement of the crane with the load hanged.

(Unit:mm)

166

ш