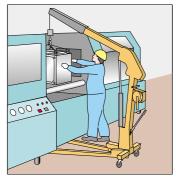

### Applications

Maintenance work for vehicles, farm working machinery, machine tools, conveyer lines, etc.

Loading or unloading of goods to or from the vehicles

The Arm and Leg are can be folded to be compact enough to be used anytime and anywhere.

Example of use

For loading or unloading of goods to or from the truck or light van.

For attachment or detachment of work to or from the machine.