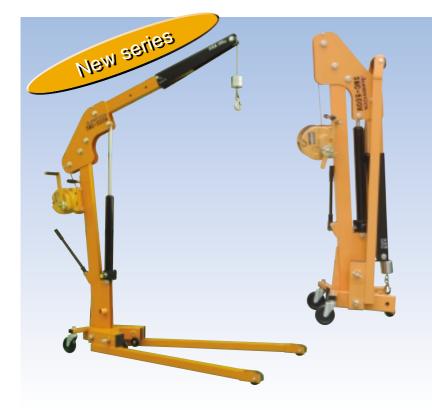

## **MULTI CRANE**

### SMC 500H • 1000H

Optimal for lifting and moving work at the workshop without crane equipment or at the unreachable high place.

#### Feature

The arm length is adjustable at three steps. Movement of the cranes can easily be made on wheels.

The arm can be hydraulically controlled with ease. Lifting and lowering of the load can be made by the manual winch.