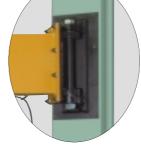

(Unit:mm)

Connection to the pillar (to be fixed with bolts and nuts) If the pillar is stronger than specified, you will be able to freely set the height of installation. (Installation is to be made by the user.)