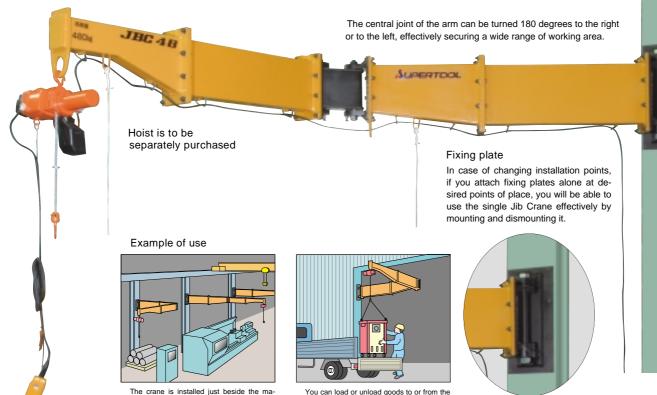

## Universal-joint type

Boring bolts holes through the pillar of the H-shaped steel in the building and fixing the flange for assembly and installation.

#### Feature

Even in the building where the ceiling is comparatively low, the space can be effectively used, since there is no pulling from above. It is easy to assemble and disassemble the arms.

chine to attach or detach the work material. Install the crane on the pillar of the building to do auxiliary work under the overhead traveling crane

You can load or unload goods to or from the truck by installing the crane at the entrance of the factory or the warehouse. You can use the crane for lifting and moving the welding machine, tools, etc

(Unit:mm)