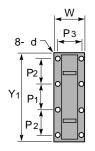

#### Dimensions of the fixing plate

| Item No.   | W   | <b>Y</b> 1 | P1  | P2  | Pз  | d  |
|------------|-----|------------|-----|-----|-----|----|
| JBC 1520HF |     |            |     |     |     |    |
| JBC 1530HF | 210 | 480        | 150 | 150 | 180 | 14 |
| JBC 1540HF |     |            |     |     |     |    |
| JBC 2520HF |     |            |     |     |     |    |
| JBC 2530HF | 230 | 550        | 180 | 170 | 200 | 14 |
| JBC 2540HF |     |            |     |     |     |    |
| JBC 4820HF |     |            |     |     |     |    |
| JBC 4830HF | 280 | 665        | 225 | 200 | 240 | 18 |
| JBC 4840HF |     |            |     |     |     |    |
|            |     |            |     |     |     |    |