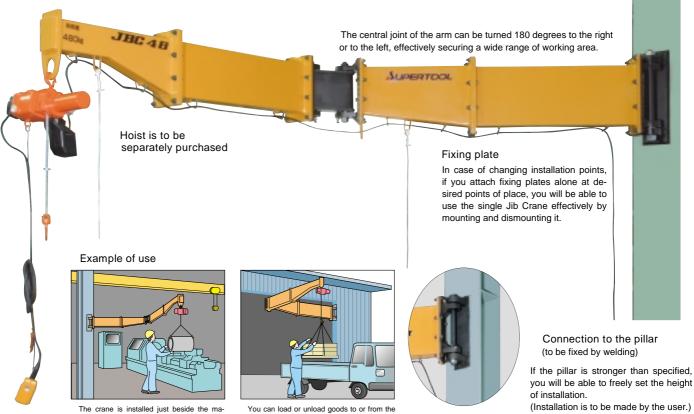

#### Universal-joint type

Boring bolts holes through the pillar of the H-shaped steel in the building and fixing the flange for assembly and installation.

#### Feature

Even in the building where the ceiling is comparatively low, the space can be effectively used, since there is no pulling from above. It is easy to assemble and disassemble the arms.

truck by installing the crane at the entrance of the factory or the warehouse. You can use the crane for lifting and moving

The crane is installed just beside the machine to attach or detach the work material Install the crane on the pillar of the building to do auxiliary work under the overhead traveling crane