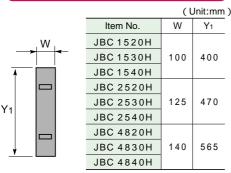

#### Dimensions of the fixing plate

#### SPECIFICATIONS • DIMENSIONS TABLE

| ( - · · · · · · · · · · · · · · · · · · |                     |              |             |         |
|-----------------------------------------|---------------------|--------------|-------------|---------|
| Item No.                                | Rated capacity (kg) | Arm length S | Weight (kg) | Remarks |
| JBC 1520H                               | 150                 | 2,034        | 57          |         |
| JBC 1530H                               |                     | 3,034        | 71          |         |
| JBC 1540H                               |                     | 4,034        | 91          |         |
| JBC 2520H                               | 250                 | 2,024        | 90          |         |
| JBC 2530H                               |                     | 3,024        | 132         |         |
| JBC 2540H                               |                     | 4,024        | 144         |         |
| JBC 4820H                               | 480                 | 2,022        | 173         |         |
| JBC 4830H                               |                     | 3,022        | 226         |         |
| JBC 4840H                               |                     | 4,022        | 267         |         |