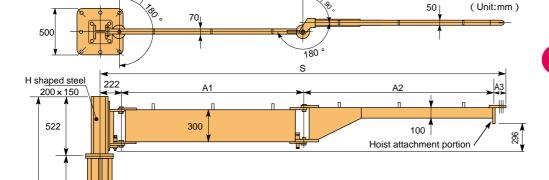

## Example of use

1430

1430

3382

150

You can use this crane with ease, enhancing the working efficiency

You can prepare for the work and jig by attaching an air balancer. Women can do it with ease.

Arm movable angle

Arm movable angle

## SPECIFICATIONS • DIMENSIONS TABLE

(Unit:mm)

| Item No.   | Rated capacity (kg) | Lifting height (m) | S     | A <sub>1</sub> | A2    | Аз  | Weight (kg) | Remarks |
|------------|---------------------|--------------------|-------|----------------|-------|-----|-------------|---------|
| JBC 1037KH | 100                 | 3.1                | 3,847 | 1,714          | 1,805 | 106 | 266         |         |
| JBC 1521KH | 150                 |                    | 2,097 | 875            | 858   | 142 | 246         |         |
| JBC 1537KH |                     |                    | 3,847 | 1,714          | 1,769 | 142 | 286         |         |