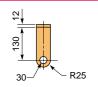

JBC 1037 KH

Air balancer is to be separately purchased



As the central joint of the arm can be turned as in the above figure, you can secure and effective use of a wide range of working area. (on the assumption that there is no obstacle around)

## Example of use

1430

1430

3382

150



You can use this crane with ease, enhancing the working efficiency



You can prepare for the work and jig by attaching an air balancer. Women can do it with ease.



Arm movable angle





Arm movable angle

## Dimensions of the hook for attaching a hoist



## SPECIFICATIONS • DIMENSIONS TABLE

(Unit:mm)

| Item No.   | Rated capacity (kg) | Lifting height (m) | S     | A <sub>1</sub> | A2    | Аз  | Weight (kg) | Remarks |
|------------|---------------------|--------------------|-------|----------------|-------|-----|-------------|---------|
| JBC 1037KH | 100                 | 3.1                | 3,847 | 1,714          | 1,805 | 106 | 266         |         |
| JBC 1521KH | 150                 |                    | 2,097 | 875            | 858   | 142 | 246         |         |
| JBC 1537KH |                     |                    | 3,847 | 1,714          | 1,769 | 142 | 286         |         |

Apart from the indicated specifications, we will provide custom-ordered products according to the user's needs. You will be separately charged