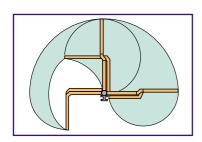

JBC 1037 KH

Air balancer is to be separately purchased

As the central joint of the arm can be turned as in the above figure, you can secure and effective use of a wide range of working area. (on the assumption that there is no obstacle around)