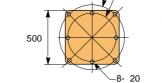

JBC 1037 KH

Air balancer is to be separately purchased

As the central joint of the arm can be turned as in the above figure, you can secure and effective use of a wide range of working area. (on the assumption that there is no obstacle around)