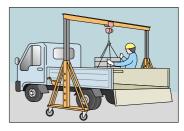

### Example of use

Lifting height is adjustable according to the conditions of the site. (5-stepped adjustment)

You can move the crane on casters to any other desired place.

Movement of the hoist to the right or to the left

Movement of the hoist to the right or to the left can be made smoothly by the geared trolley. (Trolley is attached with the Unit.)

Assembly is to be made by the user.

Apart from the indicated specifications, we will provide custom-ordered products according to the user's needs. You will be separately charged for freight and installation.