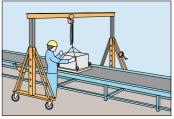

### Example of use

Lifting height is adjustable according to the conditions of the site. (5-stepped adjustment)

You can move the crane on casters to any other desired place.

Movement of the hoist to the right or to the left

Movement of the hoist to the right or to the left can be made smoothly by the geared trolley. (Trolley is attached with the Unit.)

Assembly is to be made by the user.

Apart from the indicated specifications, we will provide custom-ordered products according to the user's needs. You will be separately charged for freight and installation.