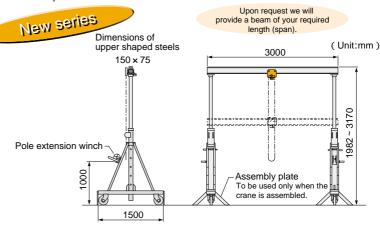

## PMC 750AN

Optimal for the workshop with no crane equipment in it.

The gate is manually raised or lowered (5-stepped adjustment), and the Unit can be compactly stored and easy to handle.

### **SPECIFICATIONS**

| Item No.  | Rated capacity (kg) | Lifting height (m) | Weight<br>(kg) | Remarks |
|-----------|---------------------|--------------------|----------------|---------|
| PMC 750AN | 750                 | 2~3                | 166            |         |

Assembly is to be made by the user. You will be separately charged for freight and installation.