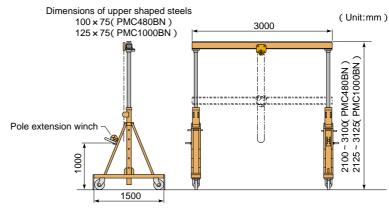

# PMC 480BN· 1000BN

Optimal for the workshop with no crane equipment in it.

### Feature

The gate is manually raised or lowered, and the Unit can be compactly stored and easy to handle.

Equipped with casters and a geared trolley for movement Adaptive to Clean Room specifications

#### **SPECIFICATIONS**

| Item No.   | Rated capacity (kg) | Lifting height (m) | Weight (kg) | Remarks |
|------------|---------------------|--------------------|-------------|---------|
| PMC 480BN  | 480                 | 2 ~ 3              | 205         |         |
| PMC 1000BN | 1000                | 2 ~ 3              | 215         |         |