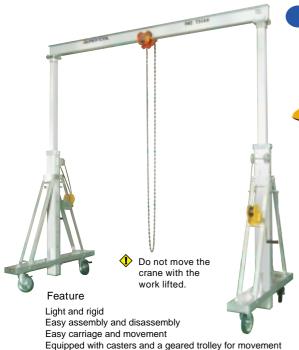

### Feature

The gate is manually raised or lowered, and the Unit can be compactly stored and easy to handle.

Equipped with casters and a geared trolley for movement Adaptive to Clean Room specifications

Do not move the crane

with the work lifted.