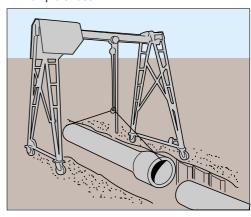

# PORTABLE GATE-TYPE CRANE (Wide type) (Customized products)

## PMC 1000W 2000W

Optimal for the workshop with no crane equipment in it.

#### Feature

The trolley for attaching a hoist (or an electric chain block) can be widely moved to both ends of the I-shaped steel. Equipped with casters for movement and a winch for assembly



### Example of use





### STANDARD SPECIFICATIONS

| Item No.  | Rated capacity (kg) | Lifting<br>height<br>(m) | Weight<br>(kg) | Remarks |
|-----------|---------------------|--------------------------|----------------|---------|
| PMC 1000W | 1.000               | 3                        | 400            |         |
| PMC 2000W | 2,000               | 3                        | 450            |         |

#### Cautions

The values of Rated Capacities include the weights of a hoist and a hanger. (The weight of the work is calculated by reducing the weights of a hoist and a hanger from rated capacity.)

Assembly is to be made by the user. (You will be separately charged, if you order us for an assembly.)

Hoist is to be separately purchased. (Use a hoist that meets the capacity, lifting height, and the dim