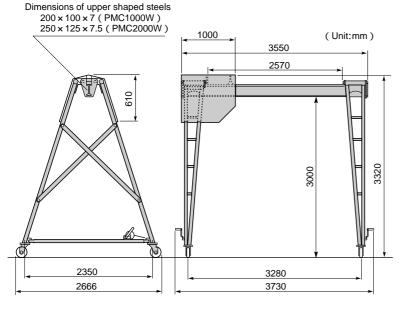

### STANDARD SPECIFICATIONS

| Item No.  | Rated capacity (kg) | Lifting<br>height<br>(m) | Weight<br>(kg) | Remarks |
|-----------|---------------------|--------------------------|----------------|---------|
| PMC 1000W | 1.000               | 3                        | 400            |         |
| PMC 2000W | 2,000               | 3                        | 450            |         |