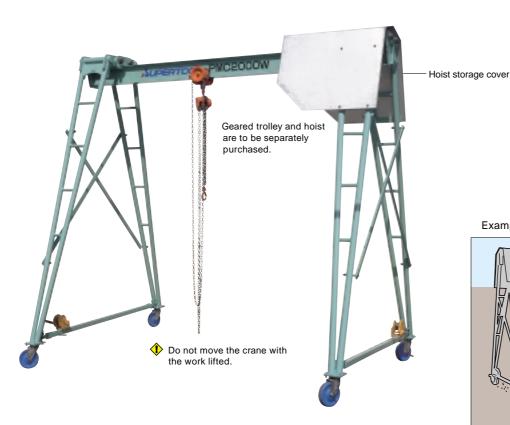

# PORTABLE GATE-TYPE CRANE (Wide type) (Customized products)

## PMC 1000W 2000W

Optimal for the workshop with no crane equipment in it.

#### Feature

The trolley for attaching a hoist (or an electric chain block) can be widely moved to both ends of the I-shaped steel. Equipped with casters for movement and a winch for assembly

#### Cautions

The values of Rated Capacities include the weights of a hoist and a hanger. (The weight of the work is calculated by reducing the weights of a hoist and a hanger from rated capacity.)

Assembly is to be made by the user. (You will be separately charged, if you order us for an assembly.)

Hoist is to be separately purchased. (Use a hoist that meets the capacity, lifting height, and the dimensions of the hook for attachment.)

The lifting height will be reduced, if a hoist is attached.

You will be separately charged for a freight and installation.