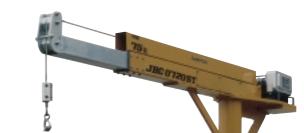

## JBC 0720ST

Rated capacity: 75kg Arm length: 1 to 2m Lifting height: 2.5m Feature: The wheels of the bogie are made of MC nylon, the outriggers and bolts are made of stainless steel, and rubber is attached on the outrigger table, because this crane is designed to meet the Clean Room specifications. Arm length is adjustable by hydraulic pressure. Application: When it is necessary to change the arm length even after having moved and set up the crane.