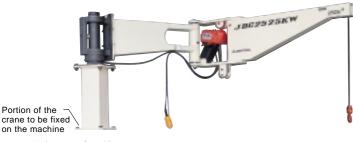

### **JBC 2525KW**

Rated capacity: 150/250/480kg Arm length: 2.6m Lifting height: 3.4m Application: To be used for Robot and filter exchange

Feature

As the arm has a hoist built in it, the lifting height is comparatively heigh. Swiveling of the whole arm and univer-

sal joint secure a wide range of working area. To be installed directly on the vacuum

equipment.

(Electric movable/electric arm extension/manual pole extension)

Rated capacity: 200kg Arm length: 1.2m to 1.8m Lifting height: 1.5m to 2.4m Application: Maintenance of machinery