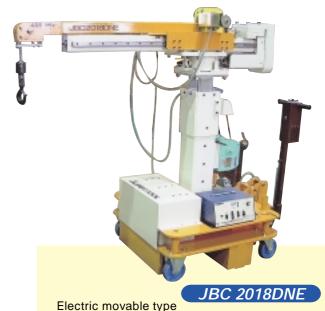

sal joint secure a wide range of working area. To be installed directly on the vacuum

equipment.

(Electric movable/electric arm extension/manual pole extension)

Rated capacity: 200kg Arm length: 1.2m to 1.8m Lifting height: 1.5m to 2.4m Application: Maintenance of machinery

#### Feature Movement is electrically to be made. Arm length is electrically to be adjusted. Extension and extraction of the pole by manual winch Battery power source

You will be separately charged for freight and installation.