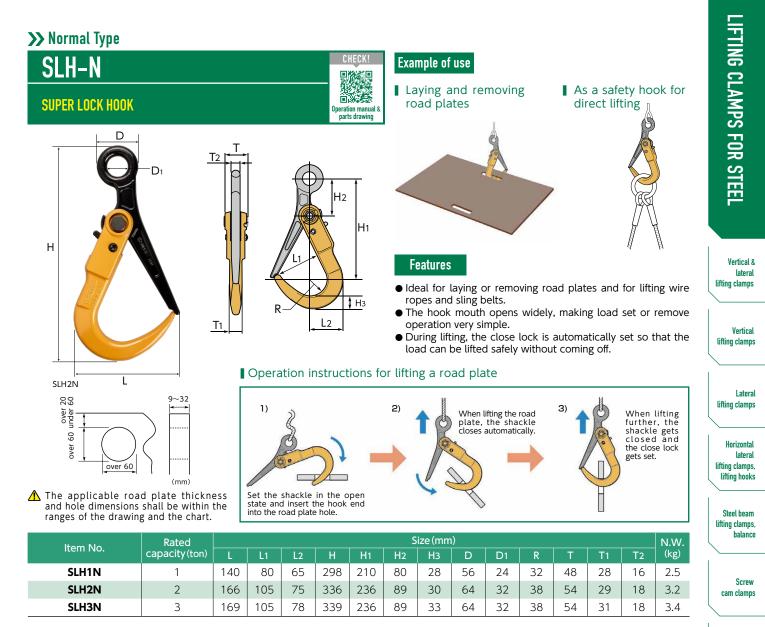

## Features

- Chain slings can be used safely for a longer time than wire ropes.
- Including a tag showing the serial number and the rated capacity for control.

### Size of master link

- Inner diameter: 70×140 mm
- Wire diameter of master link: *φ*19mm

Lifting hooks for forklift, rail clamps

Beam clamps

Super foot

Super lock

hooks

Drum lift clamps

locks, lifting hooks

Reinforcing rod vertical lifting clamps

31

|  | Item No. | Rated<br>capacity (ton) | Set details              |                | L     | N.W. |                       |
|--|----------|-------------------------|--------------------------|----------------|-------|------|-----------------------|
|  |          |                         | Super lock hook item No. | Chain item No. | (mm)  | (kg) |                       |
|  | SLH2NC   | 2                       | SLH2N                    | CSC31          | 1,344 | 6.7  | safety belt<br>clamps |
|  | SLH3NC   | 3                       | SLH3N                    | CSC31          | 1,347 | 6.9  |                       |