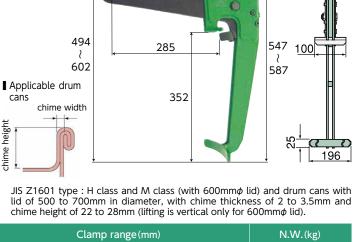

JIS Z1601 type : H class and M class (with  $600 \text{mm} \phi$  lid) and drum cans with lid of 500 to 700mm in diameter, with chime thickness of 2 to 3.5mm and chime height of 22 to 28mm (lifting is vertical only for  $600\text{mm}\phi$  lid).

130

435~462

φ43

| Item No. | Rated capacity (ton) | Clamp range(mm)                         | N.W.(kg) |
|----------|----------------------|-----------------------------------------|----------|
| DLC0.5V  | 0.5                  | Chime width: 2~3.5, Chime height: 22~28 | 9        |