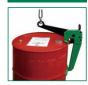

## DRUM LIFT CLAMP (Vertical Lifting)

You cannot lift a drum can with no lid. Don't use for turning over a drum can.

### **Features**

- Clamp dedicated to vertical lifting of drum cans.
- Easy operation with firm locking (by wedge method).
- You can safely lift a drum can vertically.
- Easy to lock by pushing and pulling the handle.
- The lifting ring diameter is large enough to be hooked directly.