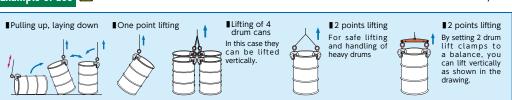

### ■ Applicable drum can

Chime height over 25mm and Drum conforming to JIS Z1600 H class or M class Drum conforming to JIS Z1601 H class or M class

Example of use You cannot lift a drum can with no chime. Do not lift 5 or more drum cans for safety.