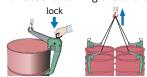

### **Features**

- Clamp dedicated to vertical lifting of drum cans.
- Easy operation with firm locking (by wedge method).
- You can safely lift a drum can vertically.
- Easy to lock by pushing and pulling the handle.
- The lifting ring diameter is large enough to be hooked directly.

# **Features**

- Balance dedicated to drum lift clamp (DLC0.5).
- Lifting width between 2 points (L1, L2).

| Item No. | Rated capacity (ton) | Size (mm) |     |     |     | N.W. |
|----------|----------------------|-----------|-----|-----|-----|------|
| item No. |                      | L         | L1  | L2  | Н   | (kg) |
| DSB1S    | 1                    | 675       | 615 | 445 | 100 | 6    |