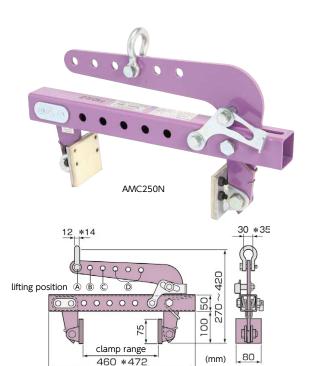

#### **Features**

- Universal Clamp for lifting all kinds of concrete materials.
- Especially ideal for pedestrian road boundary blocks and small L shaped panels.
- By changing the pad position, you can adjust the clamp range to wide workpiece.
- By adjusting the shackle above the center of gravity of the workpiece, you can keep the balance of the workpiece.
- The spike design of the special rubber pads allows to grip firmly the load (can also be used as non-marring type).
- The open lock can be locked manually for smooth remove of the lifting piece.
- With the optional parts (sold separately), you can connect two clamps.

 $\ast$  Do not use with drop-lid type U shaped gutters.

The rated capacity (kg) changes with the shackle position.

#### Optional parts (sold separately)

Internal expanding lifting clamps for U shaped gutter

> Batch lifting clamps for bank block

| Note : * are dimensions for AMC500N |                                         |     |     | AMB250N |                 |      |
|-------------------------------------|-----------------------------------------|-----|-----|---------|-----------------|------|
|                                     |                                         |     |     |         | AMB500N         |      |
| Item No.                            | Rated capacity (kg) by lifting position |     |     | tion    | Clamp range(mm) | N.W. |
|                                     |                                         |     | C   | D       |                 | (kg) |
| AMC250N                             | 140                                     | 165 | 200 | 250     | 10~240          | 5.5  |
| AMC500N                             | 280                                     | 330 | 400 | 500     | 10~240          | 7.5  |