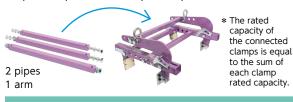

#### **Features**

- Universal Clamp for lifting all kinds of concrete materials.
- Especially ideal for pedestrian road boundary blocks and small L shaped panels.
- By changing the pad position, you can adjust the clamp range to wide workpiece.
- By adjusting the shackle above the center of gravity of the workpiece, you can keep the balance of the workpiece.
- The spike design of the special rubber pads allows to grip firmly the load (can also be used as non-marring type).
- The open lock can be locked manually for smooth remove of the lifting piece.
- With the optional parts (sold separately), you can connect two clamps.