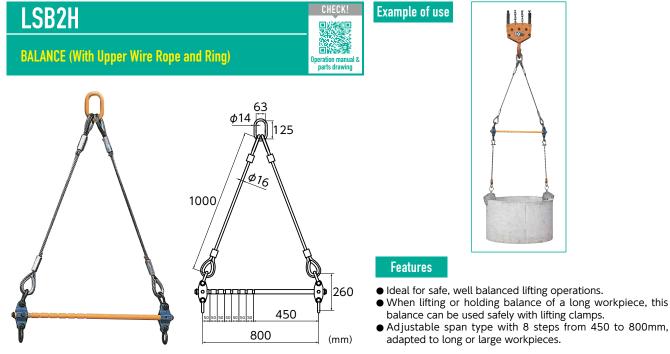

## >> Adjustable Span Type

| ltem No. | Rated<br>capacity (kg) | Adjustable span steps (mm)      | N.W.(kg) |
|----------|------------------------|---------------------------------|----------|
| LSB2H    | 2000                   | 450.500.550.600.650.700.750.800 | 20       |