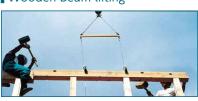

## ■ Wooden Beam lifting

Remotely controllable

#### **Features**

- ullet Ideal for lifting and installing wooden panels, and especially  $2 \times 4$  and  $2 \times 6$  housing panels, and for lifting and moving
- The tightening lock can be released remotely, avoiding dangerous operations in high places.
- Do not use for ALC panels, extruded cement panels.