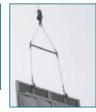

## **Features**

Example of use

 Ideal for lifting and installing wooden panels and especially 2 X 4 housing panels.

\Lambda Always use this clamp in pair with a

- The tightening lock can be released remotely, avoiding dangerous operations in high places.
- \* Do not use for ALC panels, extruded cement panels.