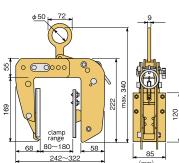

## **PTC250**

LIFTING CLAMP FOR PANEL / BEAM (Super Wide Type)

Always use this clamp in pair with a balance.

#### **Features**

- ullet Ideal for lifting and installing wooden panels, and especially  $2 \times 4$  and  $2 \times 6$  housing panels, and for lifting and moving
- The tightening lock can be released remotely, avoiding dangerous operations in high places.
- Do not use for ALC panels, extruded cement panels.

### **Accessories**

• Rope for remote control (1.5m) included

| Item No. | Rated<br>capacity (kg) | Clamp range - 5 steps<br>adjustment(mm) | N.W.<br>(kg) |
|----------|------------------------|-----------------------------------------|--------------|
| PTC250   | 250                    | 80~100                                  | 5.8          |
|          |                        | 100~120                                 |              |
|          |                        | 120~140                                 |              |
|          |                        | 140~160                                 |              |
|          |                        | 160~180                                 |              |