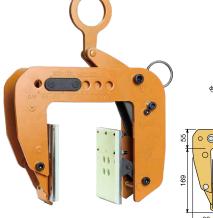

# **PTC200**

LIFTING CLAMP FOR 2 imes 4 PANEL (Wide Type)

Remotely controllable

69

## **Features**

Example of use

 Ideal for lifting and installing wooden panels and especially 2 X 4 housing panels.

\Lambda Always use this clamp in pair with a

- The tightening lock can be released remotely, avoiding dangerous operations in high places.
- \* Do not use for ALC panels, extruded cement panels.

#### Accessories

• Rope for remote control (1.5m) included

| ltem No. | Rated<br>capacity (kg) | Clamp range - 5 steps<br>adjustment(mm) | N.W.<br>(kg) |
|----------|------------------------|-----------------------------------------|--------------|
| PTC200   | 200                    | 35~ 55                                  | 4            |
|          |                        | 55~ 75                                  |              |
|          |                        | 75~ 95                                  |              |
|          |                        | 95~115                                  |              |
|          |                        | 115~135                                 |              |