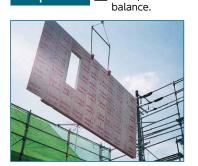

## **Features**

Example of use

 Ideal for lifting and installing wooden panels and especially 2 X 4 housing panels.

\Lambda Always use this clamp in pair with a

- The tightening lock can be released remotely, avoiding dangerous operations in high places.
- \* Do not use for ALC panels, extruded cement panels.

## **PTC250**

LIFTING CLAMP FOR PANEL / BEAM (Super Wide Type)

Always use this clamp in pair with a balance.