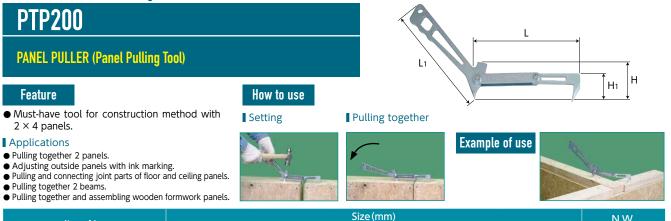

#### >> For 2 x 4 Panel Pulling

| ltem No. |                | N.W. |     |    |    |     |
|----------|----------------|------|-----|----|----|-----|
|          | Pulling stroke | L    | L1  | Н  | H1 | (g) |
| PTP200   | 30             | 212  | 250 | 80 | 60 | 760 |