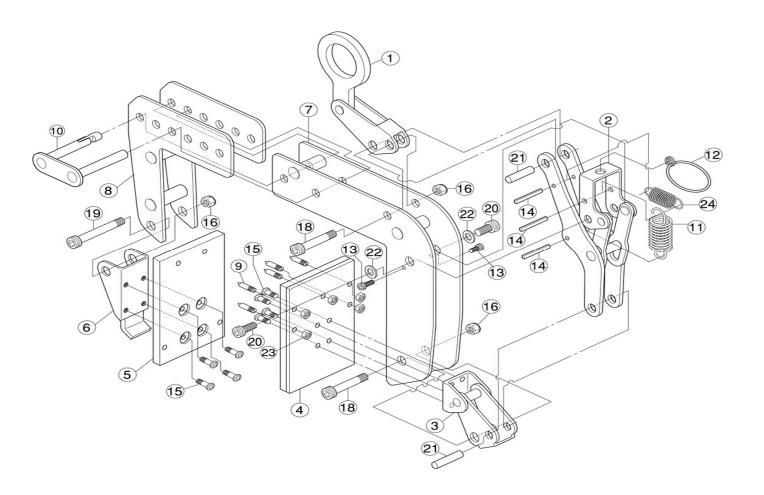

## LIFTING CLAMP FOR PANEL/BEAM PTC150 • 200

| Part No.     | Part Name                     | Item No. | Q'ty (pc) |  |
|--------------|-------------------------------|----------|-----------|--|
|              | Shackle Assembly              | PTH      | 1 set     |  |
| 1            | Shackle                       | PTCH     | 1         |  |
| 18           | Hex. Hole Head Bolt           | PTCN     | 1         |  |
| 16           | U-nut                         |          | 1         |  |
| I            | ock Lever Link Assembly       | PTF      | 1 set     |  |
| 2            | Lock Lever Link               | PTCF     | 1         |  |
| 11•24        | Spring (large/small)          |          | 1         |  |
| 12           | Handgrip Link (with key ring) |          | 1         |  |
| 14           | Spring Pin                    |          | 3         |  |
| 13           | Hex. Hole Head Bolt           | PTCA     | 2         |  |
| 20           | Hex. Hole Head Bolt           | PTCD     | 2         |  |
| 21           | Pin                           | PTCP     | 1         |  |
| 22           | Collar                        | PTCY     | 2         |  |
| Cam Assembly |                               | PTT      | 1 set     |  |
| 3            | Cam                           | PTCT     | 1         |  |
| 18           | Bolt                          | PTCN     | 1         |  |
| 16           | U-nut                         |          | 1         |  |
| 21           | Pin                           | PTCP     | 1         |  |
|              | Movable Pad Assembly          | PTE      | 1 set     |  |
| 4            | Movable Pad                   | PTCE     | 1         |  |
| 9•23         | Spike, Hex. Hole Head Bolt    | PTCG     | 5         |  |
| 15           | Small Round Head Bolt         | PTCM     | 4         |  |

| Part No. | Part Name                  | Item No. | Q'ty (pc) |  |
|----------|----------------------------|----------|-----------|--|
|          | Fixed Pad Assembly         | PTR      | 1 set     |  |
| 5        | Fixed Pad                  | PTCR     | 1         |  |
| 6        | Fixed Pad Mounting Bracket | PTCQ     | 1         |  |
| 15       | Small Round Head Bolt      | PTCM     | 4         |  |
| 19       | Hex. Hole Head Bolt        | PTCV     | 1         |  |
| 16       | U-nut                      | FICV     | 1         |  |

| -  | Rope                 | PTCU | 1 |  |
|----|----------------------|------|---|--|
| 8  | Arm                  | PTCJ | 1 |  |
| 10 | Adjustment Plate Pin | PTCK | 1 |  |

| Part No. | Part Name                     | Item No. | Q'ty (pc) |  |
|----------|-------------------------------|----------|-----------|--|
| 11-24    | Spring (large/small)          | PTCS     | 1         |  |
| 12       | Handgrip Link (with key ring) | PTCL     | 1         |  |