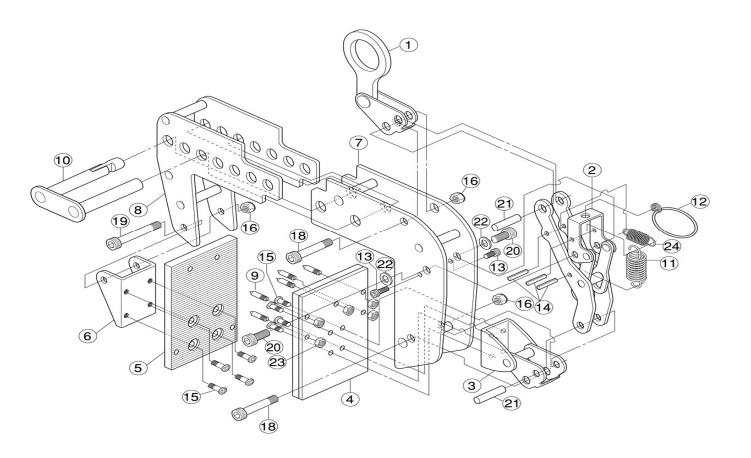

## LIFTING CLAMP FOR PANEL/BEAM PTC100

| Part No. | Part Name                     | Item No. | Q'ty (pc) |  |
|----------|-------------------------------|----------|-----------|--|
|          | Shackle Assembly              | PTH      | 1 set     |  |
| 1        | Shackle                       | PTCH     | 1         |  |
| 18       | Hex. Hole Head Bolt           | - PTCN   | 1         |  |
| 16       | U-nut                         | TITON    | 1         |  |
| I        | ock Lever Link Assembly       | PTF      | 1 set     |  |
| 2        | Lock Lever Link               |          | 1         |  |
| 11•24    | Spring (large/small)          | PTCF     | 1         |  |
| 12       | Handgrip Link (with key ring) |          | 1         |  |
| 14       | Spring Pin                    |          | 3         |  |
| 13       | Hex. Hole Head Bolt           | PTCA     | 2         |  |
| 20       | Hex. Hole Head Bolt           | PTCD     | 2         |  |
| 21       | Straight Pin                  | PTCP     | 1         |  |
| 22       | Spring Washer                 | PTCY     | 2         |  |
|          | Cam Assembly                  | PTT      | 1 set     |  |
| 3        | Cam                           | PTCT     | 1         |  |
| 18       | Bolt                          | PTCN     | 1         |  |
| 16       | U-nut                         | 1 101    | 1         |  |
| 21       | Pin                           | PTCP     | 1         |  |
|          | Movable Pad Assembly          | PTE      | 1 set     |  |
| 4        | Movable Pad                   | PTCE     | 1         |  |
| 9•23     | Spike, Hex. Hole Head Bolt    | PTCG     | 5         |  |
| 15       | Small Round Head Bolt         | PTCM     | 4         |  |

| Ī | Part No. | Part Name                  | Item No. | Q'ty (pc) |  |
|---|----------|----------------------------|----------|-----------|--|
|   |          | Fixed Pad Assembly         | PTR      | 1 set     |  |
|   | 5        | Fixed Pad                  | PTCR     | 1         |  |
|   | 6        | Fixed Pad Mounting Bracket | PTCQ     | 1         |  |
|   | 15       | Small Round Head Bolt      | PTCM     | 4         |  |
|   | 19       | Hex. Hole Head Bolt        | PTCV     | 1         |  |
|   | 16       | U-nut                      | 1 100    | 1         |  |

| 8  | Arm                  | PTCJ | 1 |  |
|----|----------------------|------|---|--|
| 10 | Adjustment Plate Pin | PTCK | 1 |  |
| -  | Rope                 | PTCU | 1 |  |

| Part No. | Part Name                     | Item No. | Q'ty (pc) |  |
|----------|-------------------------------|----------|-----------|--|
| 11-24    | Spring (large/small)          | PTCS     | 1         |  |
| 12       | Handgrip Link (with key ring) | PTCL     | 1         |  |