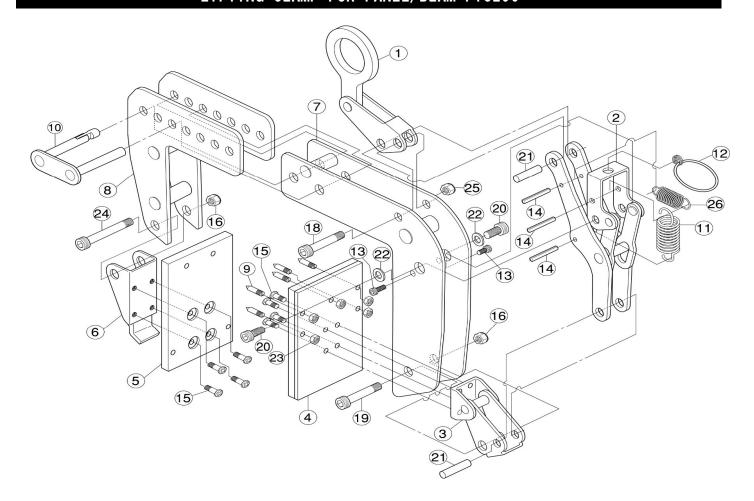

## LIFTING CLAMP FOR PANEL/BEAM PTC250

| Part No. | Part Name                     | Item No. | Q'ty (pc) |  |
|----------|-------------------------------|----------|-----------|--|
|          | Shackle Assembly              | PTH      | 1 set     |  |
| 1        | Shackle                       | PTCH     | 1         |  |
| 18       | Hex. Hole Head Bolt           | PTCZ     | 1         |  |
| 25       | U-nut                         | 1 102    | 1         |  |
| I        | ock Lever Link Assembly       | PTF      | 1 set     |  |
| 2        | Lock Lever Link               | PTCF     | 1         |  |
| 11•26    | Spring (large/small)          | PTCS     | 1         |  |
| 12       | Handgrip Link (with key ring) | PTCL     | 1         |  |
| 13       | Hex. Hole Head Bolt           | PTCA     | 2         |  |
| 14       | Spring Pin                    | PTCB     | 3         |  |
| 20       | Hex. Hole Head Bolt           | PTCD     | 2         |  |
| 21       | Pin                           | PTCP     | 1         |  |
| 22       | Collar                        | PTCY     | 2         |  |
|          | Cam Assembly                  | PTT      | 1 set     |  |
| 3        | Cam                           | PTCT     | 1         |  |
| 19       | Bolt                          | PTCN     | 1         |  |
| 16       | U-nut                         | I TON    | 1         |  |
| 21       | Pin                           | PTCP     | 1         |  |
|          | Movable Pad Assembly          | PTE      | 1 set     |  |
| 4        | Movable Pad                   | PTCE     | 1         |  |
| 9•23     | Spike, Hex. Hole Head Bolt    | PTCG     | 5         |  |
| 15       | Small Round Head Bolt         | PTCM     | 4         |  |

| Part No. | Part Name                  | Item No. | Q'ty (pc) |  |
|----------|----------------------------|----------|-----------|--|
|          | Fixed Pad Assembly         | PTR      | 1 set     |  |
| 5        | Fixed Pad                  | PTCR     | 1         |  |
| 6        | Fixed Pad Mounting Bracket | PTCQ     | 1         |  |
| 15       | Small Round Head Bolt      | PTCM     | 4         |  |
| 24       | Hex. Hole Head Bolt        | PTCV     | 1         |  |
| 16       | U-nut                      | FICV     | 1         |  |

| -  | Rope                 | PTCU | 1 |  |
|----|----------------------|------|---|--|
| 8  | Arm                  | PTCJ | 1 |  |
| 10 | Adjustment Plate Pin | PTCK | 1 |  |

| Part No. | Part Name                     | Item No. | Q'ty (pc) |  |
|----------|-------------------------------|----------|-----------|--|
| 11-26    | Spring (large/small)          | PTCS     | 1         |  |
| 12       | Handgrip Link (with key ring) | PTCL     | 1         |  |