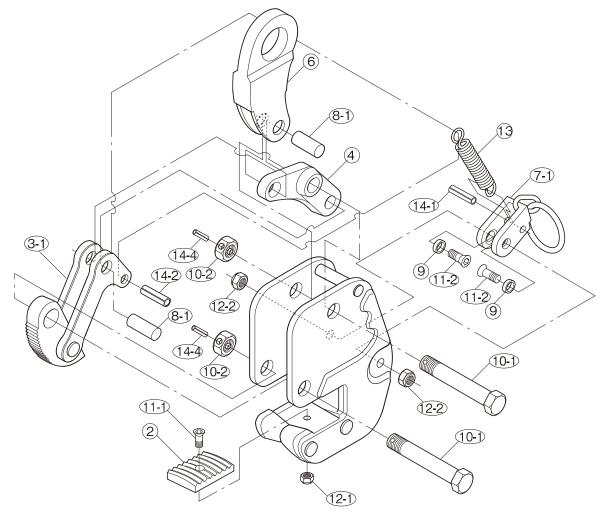

## REPLACEMENT PARTS AND ASSEMBLIES

| Part No. | Part Name                               | Item No. | Set Q'ty | Part No. | Part Name                             | Item No. | Set Q'ty |
|----------|-----------------------------------------|----------|----------|----------|---------------------------------------|----------|----------|
| 6        | SHACKLE ASSEMBLY                        | GVH      | 1        |          | SUPPORT BOLT/NUT (for Cam)            | GVK      |          |
|          |                                         |          |          | 10-1     | Support bolt (for Cam)                |          | 1        |
|          | L-SHAPED LINK                           | GVM      |          | 10-2     | Nut (for Cam)                         |          | 1        |
| 4        | L-shaped link                           | GVCM     | 1        | 14-4     | Spring pin (for Cam)                  |          | 1        |
| 8-1      | Connecting pin (for Link)               | GVCY     | 1        |          | PAD ASSEMBLY                          | GVP      |          |
|          | SUPPORT BOLT/NUT (for Link)             | GVK      |          | 2        | Pad                                   | GVCP     | 1        |
| 10-1     | Support bolt (for Link)                 |          | 1        | 11-1     | Bolt (for Pad)                        | GVCV     | 1        |
| 10-2     | Nut (for Link)                          |          | 1        | 12-1     | Nylon nut (for Pad)                   |          | 1        |
| 14-4     | Spring pin (for Support bolt)           |          | 1        |          | LOCK HANDLE ASSEBLY                   | GVG      |          |
|          | CAM ASSEMBLY                            | GVT      |          | 7-1      | Lock handle                           | GVCG     | 1        |
| 3-1      | Cam/Link                                |          | 1        | 11-2     | Hex. hole disc bolt (for Lock handle) |          | 2        |
| 8-1      | Connecting pin (Long) (for L-link/Link) |          | 1        | 12-2     | U-nut (for Lock handle)               | GVCF     | 2        |
| 14-2     | Spring pin (for Link)                   |          | 1        | 9        | Collar (for Lock handle)              |          | 2        |
|          |                                         |          |          | 14-1     | Spring pin (for Lock handle)          |          | 1        |
|          |                                         |          |          | 13       | Spring                                | GVCS     | 1        |