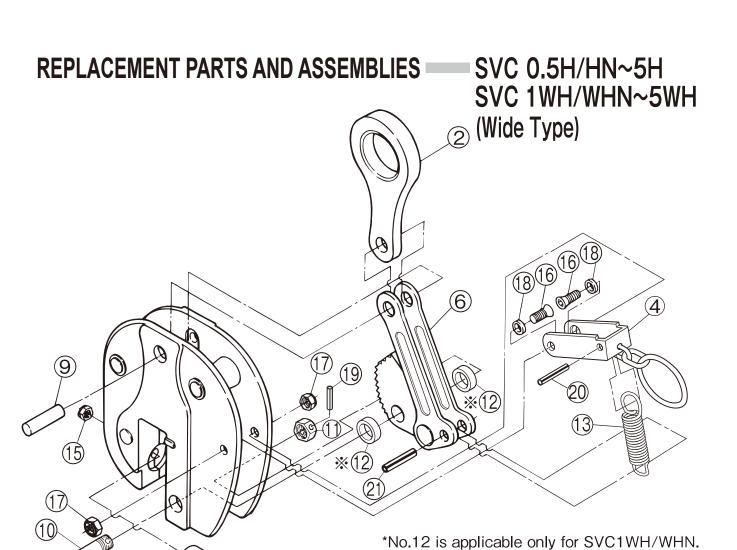

| Part No.                 | Part Name                     | Item No. | Set Q'ty |
|--------------------------|-------------------------------|----------|----------|
| Shackle Assembly         |                               | SVH      |          |
| 2                        | Shackle                       | SVCH     | 1        |
| 9                        | Shackle Support Pin           | SVCY     | 1        |
| Cam Assembly             |                               | SVT      |          |
| 6                        | Cam/Link                      | SVCT     | 1        |
| 21                       | Spring Pin (for Link)         | SVCU     | 1        |
| Cam Support Pin Assembly |                               | SVK      |          |
| 10                       | Support Bolt (for Cam)        | SVCK     | 1        |
| 11                       | Support Nut (for Cam)         |          | 1        |
| 19                       | Spring Pin (for Support Bolt) | SVCO     | 1        |
| <b>%</b> 12              | Collar (for Cam)              | SVCR     | 2        |
|                          |                               |          |          |

| Part No              | . Part Name                           | Item No. | Set Q'ty |
|----------------------|---------------------------------------|----------|----------|
| Pad Assembly         |                                       | SVP      |          |
| 7                    | Pad                                   | SVCP     | 1        |
| 14                   | Bolt (for Pad)                        | SVCV     | 1        |
| 15                   | Nylon Nut (for Pad)                   |          | 1        |
| Lock Handle Assembly |                                       | SVG      |          |
| 4                    | Lock Handle                           | SVCG     | 1        |
| 16                   | Hex. Hole Disc Bolt (for Lock Handle) | SVCF     | 2        |
| 17                   | U-Nut (for Lock Handle)               |          | 2        |
| 18                   | Collar (for Lock Handle)              | SVCZ     | 2        |
| 20                   | Spring Pin (for Lock Handle)          | SVCQ     | 1        |
|                      |                                       |          |          |
| 13                   | Spring                                | SVCS     | 1        |

<sup>1)</sup>When ordering, specify the rated capacity (ton) of item No. and H/HN or WH/WHN. (Example: Cam and link for SVC3H is SLCT3H. Cam and link for SVC3WH is SVCT3WH.)

<sup>2)</sup>Periodic lubrication is required at pin and working portion. (Take off oil from the teeth of pad and cam.)