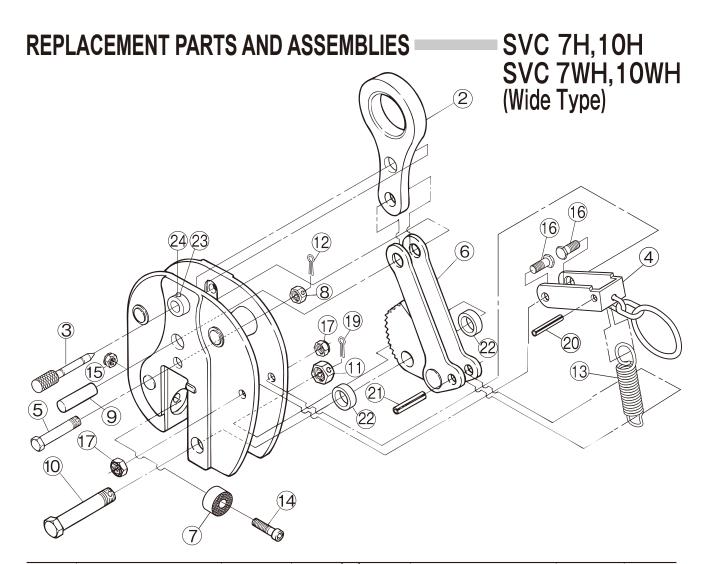

| Part No.                 | Part Name                    | Item No. | Set Q'ty |
|--------------------------|------------------------------|----------|----------|
| Shackle Assembly         |                              | SVH      |          |
| 2                        | Shackle                      | SVCH     | 1        |
| 9                        | Shackle Support Pin          | SVCY     | 1        |
| Retaining Pin Assembly   |                              | SVN      |          |
| 5                        | Retaining Bolt               | SVCN     | 1        |
| 8                        | Retaining Nut                |          | 1        |
| 12                       | Split Pin (for retaining)    | SVCA     | 1        |
| Cam Assembly             |                              | SVT      |          |
| 6                        | Cam/Link                     | SVCT     | 1        |
| 21                       | Spring Pin (for Link)        | SVCU     | 1        |
| Cam Support Pin Assembly |                              | SVK      |          |
| 10                       | Support Bolt (for Cam)       | SVCK     | 1        |
| 11                       | Support Nut (for Cam)        |          | 1        |
| 19                       | Split Pin (for Support Bolt) | SVCW     | 1        |
| 22                       | Collar (for Cam)             | SVCR     | 2        |
|                          |                              |          |          |

| Part No.             | Part Name                             | Item No. | Set Q'ty |
|----------------------|---------------------------------------|----------|----------|
| Pad Assembly         |                                       | SVP      |          |
| 7                    | Pad                                   | SVCP     | 1        |
| 14                   | Bolt (for Pad)                        | SVCV     | 1        |
| 15                   | Nylon Nut (for Pad)                   |          | 1        |
| Lock Handle Assembly |                                       | SVG      |          |
| 4                    | Lock Handle                           | SVCG     | 1        |
| 16                   | Hex. Hole Disc Bolt (for Lock Handle) | SVCF     | 2        |
| 17                   | U-Nut (for Lock Handle)               |          | 2        |
| 20                   | Spring Pin (for Lock Handle)          | SVCQ     | 1        |
|                      |                                       |          |          |
| 13                   | Spring                                | SVCS     | 1        |
|                      |                                       |          |          |
| Open Lock Assembly   |                                       | SVB      |          |
| 3                    | Open Lock Pin                         | SVCB     | 1        |
| 23                   | Plunger Bolt                          | svcc     | 2        |
| 24                   | Plunger Nut                           |          | 2        |

<sup>1)</sup>When ordering, specify the rated capacity (ton) of item No. and H or WH.

<sup>(</sup>Example: Cam and link for SVC7H is SLCT7H. Cam and link for SVC7WH is SVCT7WH.)

<sup>2)</sup>Periodic lubrication is required at pin and working portion. (Take off oil from the teeth of pad and cam.)